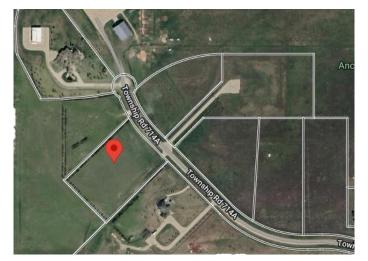

#### VACANT LOT AND IMMEDIATE

POSSESSION!!! This 5.28 acre lot is ready to build on and zoned CR 5 country residential. Enjoy the convenience of being just minutes from Grande Prairie, where you'II find a variety of amenities to suit your lifestyle. With flexible options for build-to-suit and carrying options available, your vision can become a reality. Don't miss out on this incredible opportunity to invest in a community. For more details and to explore your options, call Sean today! Your dream home is just a lot away!

# **Community Information**

Address 6, 714040 71 Range Road

Subdivision NONE

City Rural Grande Prairie No. 1, County of

County Grande Prairie No. 1, County of

Province Alberta
Postal Code T8W 5J5