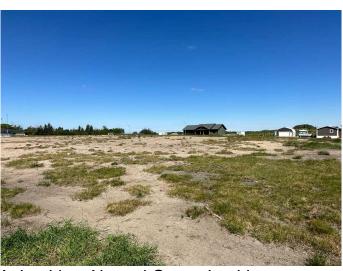

ING. Have your choice of lots! Erskine is a family orientated community. With K-9 School, Churches, Outdoor Skating Rink, Curling Rink Local Grocery/Grille, Antique Store. If building your new home on an affordable lot in a quiet community sounds enticing, this might be a place to call home. Only 7 minutes to Stettler, 40 minutes from Red Deer. Erskine's central location is a great choice.



#### **Essential Information**

MLS® # A2218089

Price \$22,000

Bathrooms 0.00 Acres 0.19

Type Land

Sub-Type Residential Land

Status Active

## **Community Information**

Address 3 Pearle Avenue

Subdivision NONE City Erskine

County Stettler No. 6, County of

Province Alberta
Postal Code T0C 1G0

#### **Amenities**

Utilities Electricity at Lot Line, Water At Lot Line, Natural Gas at Lot Line





#### **Exterior**

Lot Description Level, Open Lot, See Remarks

#### **Additional Information**

Date Listed May 5th, 2025

Days on Market 62

Zoning Resdiential

### **Listing Details**

Listing Office Royal LePage Central

Data is supplied by Pillar 9â,¢ MLS® System. Pillar 9â,¢ is the owner of the copyright in its MLS® System. Data is deemed reliable but is not guaranteed accurate by Pillar 9â,¢. The trademarks MLS®, Multiple Listing Service® and the associated logos are owned by The Canadian Real Estate Association (CREA) and identify the quality of services provided by real estate professionals who are members of CREA. Used under license.