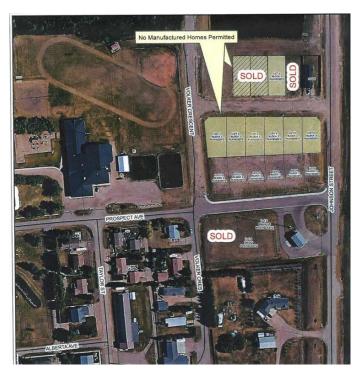

## **Community Information**

Address 3 Pearle Avenue

Subdivision NONE City Erskine

County Stettler No. 6, County of

Province Alberta
Postal Code T0C 1G0