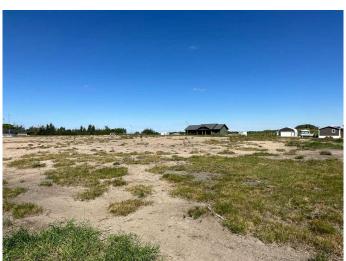

E, Erskine, Alberta

HAMLET LIVING. Have your choice of lots! Erskine is a family orientated community. With K-9 School, Churches, Outdoor Skating Rink, Curling Rink Local Grocery/Grille, Antique Store. If building your new home on an affordable lot in a quiet community sounds enticing, this might be a place to call home. Only 7 minutes to Stettler, 40 minutes from Red Deer. Erskine's central location is a great choice.



#### **Essential Information**

MLS® # A2218079

Price \$22,000

Bathrooms 0.00

Acres 0.19

Type Land

Sub-Type Residential Land

Status Active



Address 9 Pearle Avenue

Subdivision NONE

City Erskine

County Stettler No. 6, County of

Province Alberta

Postal Code T0C 1G0

**Amenities** 

Utilities Electricity at Lot Line, Water At Lot Line, Natural Gas at Lot Line





### **Exterior**

Lot Description Level, Open Lot, See Remarks

### **Additional Information**

Date Listed May 5th, 2025

Days on Market 60

Zoning Residential

## **Listing Details**

Listing Office Royal LePage Central

Data is supplied by Pillar 9â,¢ MLS® System. Pillar 9â,¢ is the owner of the copyright in its MLS® System. Data is deemed reliable but is not guaranteed accurate by Pillar 9â,¢. The trademarks MLS®, Multiple Listing Service® and the associated logos are owned by The Canadian Real Estate Association (CREA) and identify the quality of services provided by real estate professionals who are members of CREA. Used under license.