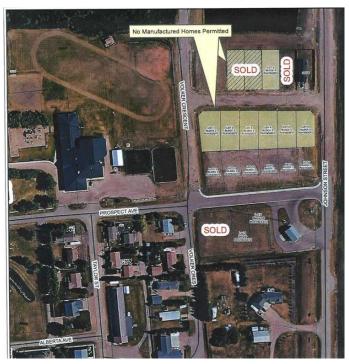

# \$22,000 - 6 Prospect Avenue, Erskine

MLS® #A2218069

### \$22,000

0 Bedroom, 0.00 Bathroom, Land on 0.19 Acres

NONE, Erskine, Alberta

HAMLET LIVING. Have your choice of lots! Erskine is a family orientated community. With K-9 School, Churches, Outdoor Skating Rink, Curling Rink Local Grocery/Grille, Antique Store. If building your new home on an affordable lot in a quiet community sounds enticing, this might be a place to call home. Only 7 minutes to Stettler, 40 minutes from Red Deer. Erskine's central location is a great choice.

Address 6 Prospect Avenue

Subdivision NONE

City Erskine

County Stettler No. 6, County of

Province Alberta

Postal Code T0C 1G0

**Amenities** 

Utilities Electricity at Lot Line, Water At Lot Line, Natural Gas at Lot Line