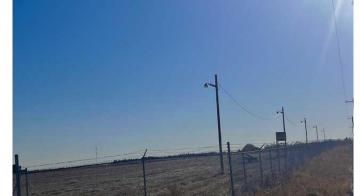

### \$450,000

0 Bedroom, 0.00 Bathroom, Land on 13.96 Acres

NONE, Rural Wainwright No. 61, M.D. of, Alberta

13.96 acre property north of Wainwright on paved TWP RD 452. Â The property has natural gas, 3 phase and single phase power, a water well with hydrants, septic holding tanks and septic discharge pipe. Extras include 5 street lights on south side of property along the roadway, 2 38'x60' coveralls with power, water and gas to them and a level, graveled yard. This property is fully fenced with 6' high chainlink and 3 wire topper. Access is provided by 2-40 ft gates on each corner of the south side. Owner is willing to lease property.