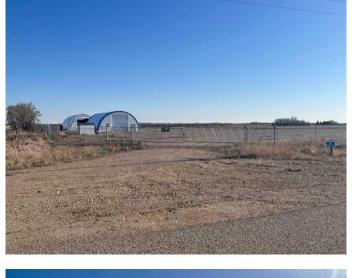

### \$450,000

0 Bedroom, 0.00 Bathroom, Land on 13.96 Acres

NONE, Rural Wainwright No. 61, M.D. of, Alberta

13.96 acre property north of Wainwright on paved TWP RD 452. Â The property has natural gas, 3 phase and single phase power, a water well with hydrants, septic holding tanks and septic discharge pipe. Extras include 5 street lights on south side of property along the roadway, 2 38'x60' coveralls with power, water and gas to them and a level, graveled yard. This property is fully fenced with 6' high chainlink and 3 wire topper. Access is provided by 2-40 ft gates on each corner of the south side. Owner is willing to lease property.