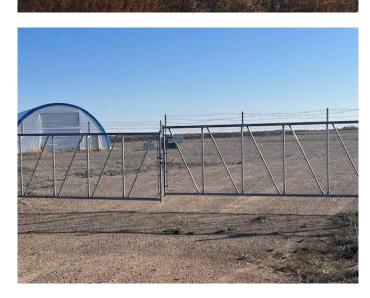

### \$450,000

0 Bedroom, 0.00 Bathroom, Land on 13.96 Acres

NONE, Rural Wainwright No. 61, M.D. of, Alberta

13.96 acre property north of Wainwright on paved TWP RD 452. Â The property has natural gas, 3 phase and single phase power, a water well with hydrants, septic holding tanks and septic discharge pipe. Extras include 5 street lights on south side of property along the roadway, 2 38'x60' coveralls with power, water and gas to them and a level, graveled yard. This property is fully fenced with 6' high chainlink and 3 wire topper. Access is provided by 2-40 ft gates on each corner of the south side. Owner is willing to lease property.