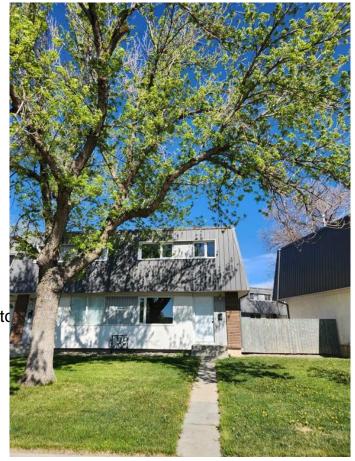

## \$178,500

3 Bedroom, 1.00 Bathroom, 983 sqft Residential on 0.00 Acres

Park Meadows, Lethbridge, Alberta

Affordable end unit condo with kitchen and laundry appliances included. Ready for immediate occupancy! 3 bedrooms upstairs, with 983 sq feet above grade. Plus there's storage space and a family room developed in the basement. You have a little personal use area fenced off patio space, overlooking the treed courtyard. Close to all amenities such as parks, schools, public transportation, restaurants and more, this condo offers plenty of convenience.

Parking Off Street, Stall

Interior

Interior Features Closet Organizers

Appliances Dishwasher, Refrigerator, Sto

Heating Forced Air

Cooling None Has Basement Yes

Basement Finished, Full

**Exterior** 