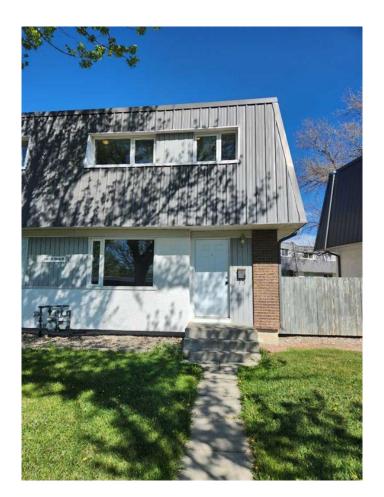

## \$178,500 - 8, 1601 23 Street N, Lethbridge

MLS® #A2218003

## \$178,500

3 Bedroom, 1.00 Bathroom, 983 sqft Residential on 0.00 Acres

Park Meadows, Lethbridge, Alberta

Affordable end unit condo with kitchen and laundry appliances included. Ready for immediate occupancy! 3 bedrooms upstairs, with 983 sq feet above grade. Plus there's storage space and a family room developed in the basement. You have a little personal use area fenced off patio space, overlooking the treed courtyard. Close to all amenities such as parks, schools, public transportation, restaurants and more, this condo offers plenty of convenience.

## **Essential Information**

MLS® # A2218003 Price \$178,500

Bedrooms 3

Bathrooms 1.00

Full Baths 1

Square Footage 983

Acres 0.00

Year Built 1974