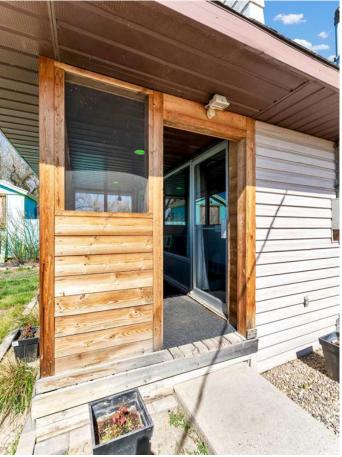

#### \$235,000

1 Bedroom, 1.00 Bathroom, 1,634 sqft Residential on 0.82 Acres

NONE, Suffield, Alberta

Welcome to a truly unique and versatile property in the quiet community of Suffieldâ€"just minutes from Medicine Hat. Perfectly situated along Highway #1, this expansive property spans 11 lots and offers endless possibilities for those with vision. The 1,634 sq ft building, currently equipped with a spacious kitchen layout, can be easily transformed into a distinctive residence with generous living space. Whether you're dreaming of a home with unique open-concept potential or looking to create a multi-functional family property, the flexibility here is unmatched. Features include: Eight fully serviced RV/camping stalls â€" ideal for accommodating guests or family visits, Two additional vacant lots â€" perfect for future development, garage/shop space, or simply enjoying extra room to roam, Leveled gravel areas and ample parking â€" ready for a variety of uses, Situated right along Highway #1 â€" convenient access for commuters. Whether you're looking for space, flexibility, or a blank canvas to design your dream home, this property delivers. Opportunities like this don't come up oftenâ€"book your private showing today and explore the possibilities for yourself!

#### Interior

| Interior Features | See Remarks                                 |
|-------------------|---------------------------------------------|
| Appliances        | Central Air Conditioner, See Remarks, Other |
| Heating           | Forced Air                                  |
| Cooling           | Central Air                                 |
| Basement          | None                                        |