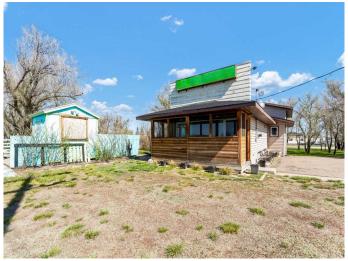

#### \$235,000

1 Bedroom, 1.00 Bathroom, 1,634 sqft Residential on 0.82 Acres

NONE, Suffield, Alberta

Welcome to a truly unique and versatile property in the quiet community of Suffieldâ€"just minutes from Medicine Hat. Perfectly situated along Highway #1, this expansive property spans 11 lots and offers endless possibilities for those with vision. The 1,634 sq ft building, currently equipped with a spacious kitchen layout, can be easily transformed into a distinctive residence with generous living space. Whether you're dreaming of a home with unique open-concept potential or looking to create a multi-functional family property, the flexibility here is unmatched. Features include: Eight fully serviced RV/camping stalls â€" ideal for accommodating guests or family visits, Two additional vacant lots â€" perfect for future development, garage/shop space, or simply enjoying extra room to roam, Leveled gravel areas and ample parking â€" ready for a variety of uses, Situated right along Highway #1 â€" convenient access for commuters. Whether you're looking for space, flexibility, or a blank canvas to design your dream home, this property delivers. Opportunities like this don't come up oftenâ€"book your private showing today and explore the possibilities for yourself!

Built in 1986

## Exterior

| Exterior Features | Other           |
|-------------------|-----------------|
| Lot Description   | Other           |
| Roof              | Asphalt Shingle |
| Construction      | Mixed           |
| Foundation        | None            |