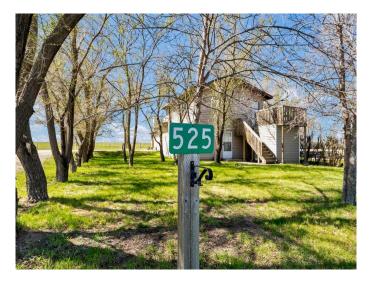

# \$235,000 - 525 Illingworth Avenue, Suffield

MLS® #A2217937

#### \$235,000

1 Bedroom, 1.00 Bathroom, 1,634 sqft Residential on 0.82 Acres

NONE, Suffield, Alberta

Welcome to a truly unique and versatile property in the quiet community of Suffieldâ€"just minutes from Medicine Hat. Perfectly situated along Highway #1, this expansive property spans 11 lots and offers endless possibilities for those with vision. The 1,634 sq ft building, currently equipped with a spacious kitchen layout, can be easily transformed into a distinctive residence with generous living space. Whether you're dreaming of a home with unique open-concept potential or looking to create a multi-functional family property, the flexibility here is unmatched. Features include: Eight fully serviced RV/camping stalls â€" ideal for accommodating guests or family visits, Two additional vacant lots â€" perfect for future development, garage/shop space, or simply enjoying extra room to roam, Leveled gravel areas and ample parking â€" ready for a variety of uses, Situated right along Highway #1 â€" convenient access for commuters. Whether you're looking for space, flexibility, or a blank canvas to design your dream home, this property delivers. Opportunities like this don't come up oftenâ€"book your private showing today and explore the possibilities for yourself!

## **Community Information**

| Address     | 525 Illingworth Avenue |
|-------------|------------------------|
| Subdivision | NONE                   |
| City        | Suffield               |
| County      | Cypress County         |
| Province    | Alberta                |
| Postal Code | T0J 2N0                |