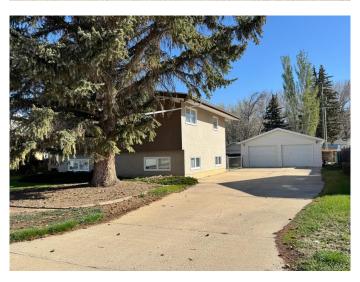

# \$369,000 - 1214 6 Avenue E, Drumheller

MLS® #A2217757

# \$369,000

4 Bedroom, 2.00 Bathroom, 1,370 sqft Residential on 0.23 Acres

Riverview Park, Drumheller, Alberta

Bang for your buck in Riverside! Come on in and feel right at home in this spacious split level design in one of Drumheller's most sought after communities. The unique architectural design of this home is appealing as is the ample parking and double garage. The main floor features expansive windows, large living room with fireplace, dining area with built ins, and a functional kitchen. Upstairs, you'll find 3 bedrooms- and the kids will fight over who gets the one with the secret reading nook! and a full bathroom. The lower level has a family room, another bedroom or office space, & laundry room. The basement houses utilities and storage. Outside, there is a mature yard with big trees and gardens. This is a gem...don't let it pass you by!

## **Amenities**

Parking Spaces 2

Parking Double Garage Detached

# of Garages 2