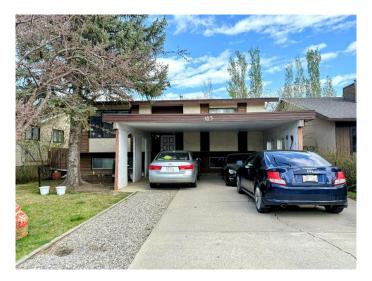

# \$416,000

5 Bedroom, 2.00 Bathroom, 1,214 sqft Residential on 0.12 Acres

Varsity Village, Lethbridge, Alberta

Here is an excellent investment opportunity on this 5 bedroom legally suited home located in a mature west side community close to schools, parks and shopping. The enclosed sunroom off the kitchen overlooks the spacious yard. There is plenty of covered parking out front for up and down suites. The roof was replaced in 2018.

#### **Amenities**

Parking Spaces 4

Parking Carport, Off Street, On Street, Parking Pad, See Remarks, Covered

Interior

Interior Features Laminate Counters

Appliances Dishwasher, Refrigerator, Stove(s), Washer, Washer/Dryer

### **Exterior**

Exterior Features Private Yard

Lot Description Back Yard, Lawn

Roof Flat Torch Membrane
Construction Stucco, Wood Frame
Foundation Poured Concrete, Wood