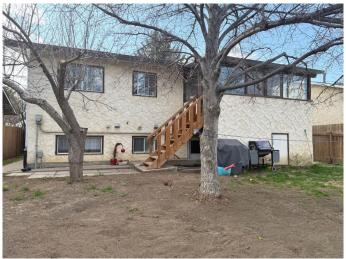

# \$416,000

5 Bedroom, 2.00 Bathroom, 1,214 sqft Residential on 0.12 Acres

Varsity Village, Lethbridge, Alberta

Here is an excellent investment opportunity on this 5 bedroom legally suited home located in a mature west side community close to schools, parks and shopping. The enclosed sunroom off the kitchen overlooks the spacious yard. There is plenty of covered parking out front for up and down suites. The roof was replaced in 2018.

### **Exterior**

Exterior Features Private Yard

Lot Description Back Yard, Lawn

Roof Flat Torch Membrane
Construction Stucco, Wood Frame
Foundation Poured Concrete, Wood