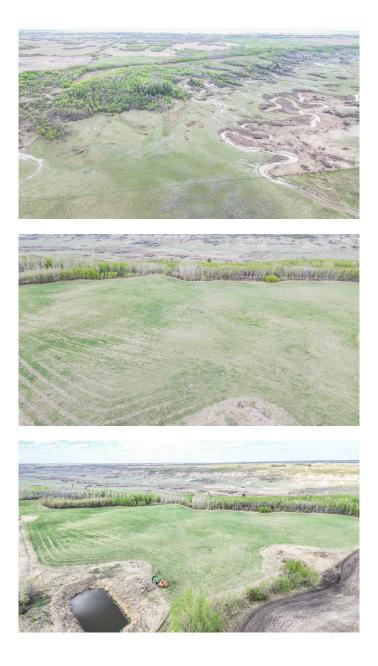

#### \$450,000

0 Bedroom, 0.00 Bathroom, Agri-Business on 156.02 Acres

NONE, Rural Stettler No. 6, County of, Alberta

Up for offer is this picturesque, 156.02 acre parcel of farm land in the County of Stettler. This is an absolutely beautiful quarter of land with stunning views as it sits on top of the Meeting Creek coulee and extends down past the creek at the bottom. This land has 10 acres currently seeded down to hay and 146.02 acres of pasture with perimeter fencing and the creek is an ideal water supply for cattle or horses. This could be a great place for you to set up a farming operation or expand your current business. This parcel of land would also be an ideal spot to build your dream home, cabin or hunting lodge, or park your RV for the summers. It is just 3 miles to the Village of Donalda, a central Alberta location. Donalda is a vibrant community with a K-9 school, tea house café, hotel, riding arena, museum, a number of historic buildings, as well as several community events held throughout the year. Local attractions are close at hand with Buffalo Lake and golf courses just under 20 minutes away. This property is just 25 minutes to Stettler, and only 42 minutes to Camrose. This community is great place to farm, raise a family, or just get out of the city.