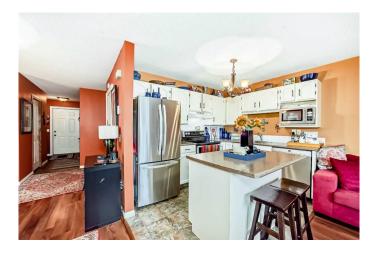

## \$420,000

3 Bedroom, 2.00 Bathroom, 1,326 sqft Residential on 0.04 Acres

McKenzie Lake, Calgary, Alberta

Rare 3-bedroom, 1.5-bath townhome just steps from Mountain Park Middle School! Features luxury vinyl plank flooring, newer appliances, cozy fireplace, and a newer furnace. Enjoy a new roof and plenty of storage in the full basement. Conveniently located near parks, walking paths, and transit. Well maintained. Move-in condition!

# Interior

Interior Features Breakfast Bar, Kitchen Island

Appliances Dishwasher, Electric Stove, Garage Control(s), Microwave, Range Hood,

Refrigerator, Washer/Dryer, Window Coverings

Heating Floor Furnace, Natural Gas