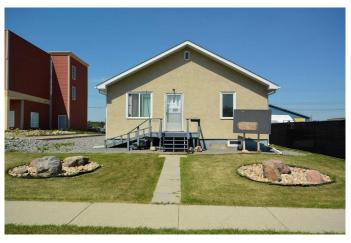

## \$329,000

0 Bedroom, 0.00 Bathroom, Commercial on 0.32 Acres

NONE, Edson, Alberta

Great Investment Opportunity! This 14,000 sq ft, C-3 Highway Commercial lot offers excellent visibility and easy access off highway 16 and is within walking distance of Edson's Business district. The building offers a welcoming and professional entrance to a front reception/office or retail space that is ideal for showcasing products or services, 2 pet grooming rooms or versatile spaces that can be used for offices or various business needs, storage for large freezers and 4pc bathroom. Downstairs will nicely accommodate additional treatment rooms or surveillance suite and houses a second bathroom, laundry facilities (new washer & dryer), Kitchenette (new fridge & stove) and storage. Numerous upgrades including newer windows, HW tank in 2023, electrical panel (upgraded to 100 amp) and added a 30-amp RV plug in 2022, roof shingles, fascia & eavestrough in 2014, Hot & Cold water available to yard and over 60 yards of gravel has been added to the yard. Lots of parking for your vehicles or equipment. There is a fabric Quonset for additional covered storage. This commercial property offers versatile spaces, modern upgrades, and prime highway exposure, making it an excellent opportunity for your business endeavors.