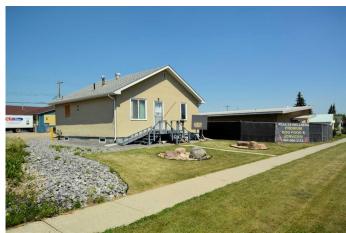

## \$329,000

0 Bedroom, 0.00 Bathroom, Commercial on 0.32 Acres

NONE, Edson, Alberta

Great Investment Opportunity! This 14,000 sq ft, C-3 Highway Commercial lot offers excellent visibility and easy access off highway 16 and is within walking distance of Edson's Business district. The building offers a welcoming and professional entrance to a front reception/office or retail space that is ideal for showcasing products or services, 2 pet grooming rooms or versatile spaces that can be used for offices or various business needs, storage for large freezers and 4pc bathroom. Downstairs will nicely accommodate additional treatment rooms or surveillance suite and houses a second bathroom, laundry facilities (new washer & dryer), Kitchenette (new fridge & stove) and storage. Numerous upgrades including newer windows, HW tank in 2023, electrical panel (upgraded to 100 amp) and added a 30-amp RV plug in 2022, roof shingles, fascia & eavestrough in 2014, Hot & Cold water available to yard and over 60 yards of gravel has been added to the yard. Lots of parking for your vehicles or equipment. There is a fabric Quonset for additional covered storage. This commercial property offers versatile spaces, modern upgrades, and prime highway exposure, making it an excellent opportunity for your business endeavors.