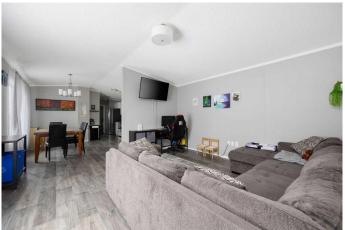

# \$333,000

3 Bedroom, 2.00 Bathroom, 1,225 sqft Residential on 0.11 Acres

Timberlea, Fort McMurray, Alberta

Charming 3-bedroom, 2-bathroom home with a bright white kitchen and spacious living areas. Enjoy the ease of no carpet throughout, plus a fully fenced yard with a fire pit, mature fruit trees and storage shedâ€"perfect for relaxing or entertaining. This well-maintained home offers comfort, privacy, and convenience, making it ideal for families or anyone looking to settle into a move-in ready space.

#### Interior

Interior Features Open Floorplan, Pantry

Appliances Central Air Conditioner, Dishwasher, Freezer, Microwave, Washer/Dryer

Heating Forced Air
Cooling Central Air

Basement None