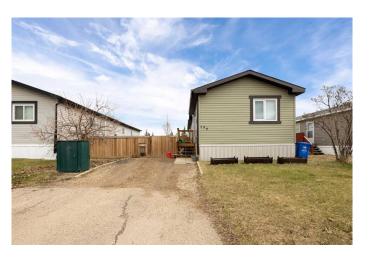

# \$333,000

3 Bedroom, 2.00 Bathroom, 1,225 sqft Residential on 0.11 Acres

Timberlea, Fort McMurray, Alberta

Charming 3-bedroom, 2-bathroom home with a bright white kitchen and spacious living areas. Enjoy the ease of no carpet throughout, plus a fully fenced yard with a fire pit, mature fruit trees and storage shedâ€"perfect for relaxing or entertaining. This well-maintained home offers comfort, privacy, and convenience, making it ideal for families or anyone looking to settle into a move-in ready space.

#### Interior

Interior Features Open Floorplan, Pantry

Appliances Central Air Conditioner, Dishwasher, Freezer, Microwave, Washer/Dryer

Heating Forced Air
Cooling Central Air

Basement None