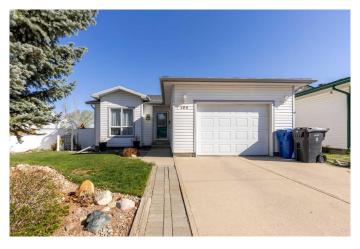

#### \$400,000

3 Bedroom, 2.00 Bathroom, 928 sqft Residential on 0.13 Acres

Mountain Heights, Lethbridge, Alberta

Step into this beautifully maintained bungalow with attractive hardwood flooring, built in 1998, featuring a single attached garage, three spacious bedrooms, and two full bathrooms. This home features a welcoming living room with a cozy fireplace and large front window that floods the home with tons of natural light. The stylish kitchen is a showstopper with elegant green cabinetry and chic gold hardware, seamlessly opening to a functional main floor layout and a sunny deck, perfect for morning coffee or evening barbecues. Enjoy ultimate privacy with no rear neighbours and spend your days relaxing in the stunning backyard oasis, complete with lush flowerbeds, a cozy gazebo, and a serene patio area. The fully developed basement offers a large family room with a second gas fireplace, wet bar, laundry area, and ample storage. Located near the University of Lethbridge, this home is ideal as an affordable family residence or a fantastic income property. Enjoy all that Lethbridge has to offer, from sweeping coulee views to proximity to the majestic Rocky Mountains. This southern Alberta gem offers the best of both lifestyle and investment opportunity. Call your most loved REALTOR® and come and see today!