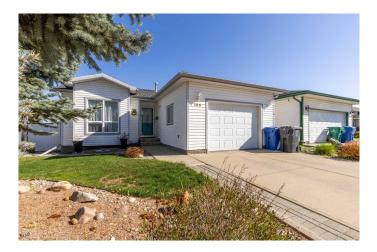

#### \$400,000

3 Bedroom, 2.00 Bathroom, 928 sqft Residential on 0.13 Acres

Mountain Heights, Lethbridge, Alberta

Step into this beautifully maintained bungalow with attractive hardwood flooring, built in 1998, featuring a single attached garage, three spacious bedrooms, and two full bathrooms. This home features a welcoming living room with a cozy fireplace and large front window that floods the home with tons of natural light. The stylish kitchen is a showstopper with elegant green cabinetry and chic gold hardware, seamlessly opening to a functional main floor layout and a sunny deck, perfect for morning coffee or evening barbecues. Enjoy ultimate privacy with no rear neighbours and spend your days relaxing in the stunning backyard oasis, complete with lush flowerbeds, a cozy gazebo, and a serene patio area. The fully developed basement offers a large family room with a second gas fireplace, wet bar, laundry area, and ample storage. Located near the University of Lethbridge, this home is ideal as an affordable family residence or a fantastic income property. Enjoy all that Lethbridge has to offer, from sweeping coulee views to proximity to the majestic Rocky Mountains. This southern Alberta gem offers the best of both lifestyle and investment opportunity. Call your most loved REALTOR® and come and see today!