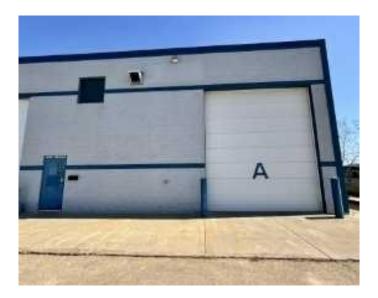

### \$4,000

0 Bedroom, 0.00 Bathroom, Commercial on 0.00 Acres

Northgate, Grande Prairie, Alberta

A secure and functional single-bay shop space is now available for lease in the Northgate Industrial Park, located at 9716 128 Avenue. Priced at \$4,000 per month, this property offers excellent features for businesses looking for a reliable and well-equipped workspace, and it's ready for immediate possession. The entire perimeter is fully fenced and includes an automatic sliding gate to ensure top-tier protection for your assets. Inside, the shop features a large 16 ft by 12 ft overhead door, making it easy to move equipment and vehicles in and out. The interior is well-lit with brand-new LED lighting and includes a spacious mezzanine for additional storage or office use, as well as a convenient half bathroom. Ample parking is available both within the private yard and on-site, making access easy for staff and clients. This space is ideal for businesses seeking a secure and versatile industrial location in a prime area. Contact us today to schedule a viewing.