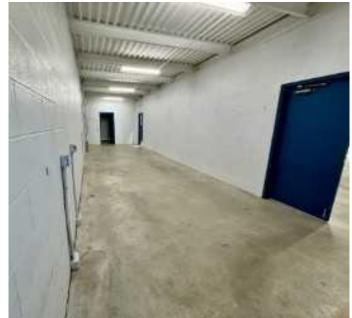

### \$4,000

0 Bedroom, 0.00 Bathroom, Commercial on 0.00 Acres

Northgate, Grande Prairie, Alberta

A secure and functional single-bay shop space is now available for lease in the Northgate Industrial Park, located at 9716 128 Avenue. Priced at \$4,000 per month, this property offers excellent features for businesses looking for a reliable and well-equipped workspace, and it's ready for immediate possession. The entire perimeter is fully fenced and includes an automatic sliding gate to ensure top-tier protection for your assets. Inside, the shop features a large 16 ft by 12 ft overhead door, making it easy to move equipment and vehicles in and out. The interior is well-lit with brand-new LED lighting and includes a spacious mezzanine for additional storage or office use, as well as a convenient half bathroom. Ample parking is available both within the private yard and on-site, making access easy for staff and clients. This space is ideal for businesses seeking a secure and versatile industrial location in a prime area. Contact us today to schedule a viewing.