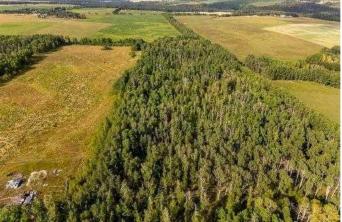

#### \$584,999

0 Bedroom, 0.00 Bathroom, Land on 40.00 Acres

NONE, Rural Mountain View County, Alberta

Newly subdivided 40 acre Agricultural 2 zoned parcel NW of Cremona. This property has a mix of pasture and trees. Located at the end of a no-exit county road and with few neighbors offers a great location for

peace and quiet. It's proximity to the little red deer river offers a great abundance of recreational activities

and wildlife. The property is unserviced.