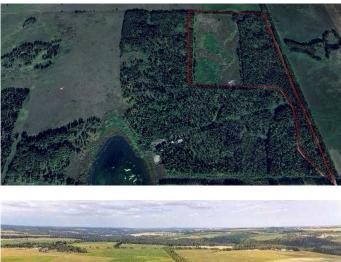

#### \$584,999

0 Bedroom, 0.00 Bathroom, Land on 40.00 Acres

NONE, Rural Mountain View County, Alberta

Newly subdivided 40 acre Agricultural 2 zoned parcel NW of Cremona. This property has a mix of pasture and trees. Located at the end of a no-exit county road and with few neighbors offers a great location for

peace and quiet. It's proximity to the little red deer river offers a great abundance of recreational activities

and wildlife. The property is unserviced.