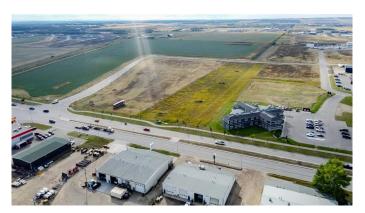

## \$1,068,000

0 Bedroom, 0.00 Bathroom, Land on 2.67 Acres

Urban Rail Business Park, Grande Prairie, Alberta

BUILD HERE! A high-visibility service station, car wash, industrial Business centre, recreation centre, oilfield business, warehouse and many other businesses will prosper here! Just 500 meters away from the nearest fire hall (great for insurance), Urban Rail Business Park is located on Costco's road (116 Street) on a major four-lane artery. It has unparalleled access to both Hwy 43 and Hwy 40. Vendors and customers are across the road in Richmond Industrial Park. If high exposure, easy access, and nearby amenities, communities, vendors, and customers are valuable to your bottom line, Grande Prairie's Urban Rail Business Park could be the perfect fit for you. Flexible zoning for commercial/industrial options and flexible lot configuration. Lots range in price from \$400K to \$550K per acre. Railway spur possibilities on lots next to the railroad.

(Lots 5-11 are not titled which allows extra flexibility for lot sizes. Lots 1-3 are titled).