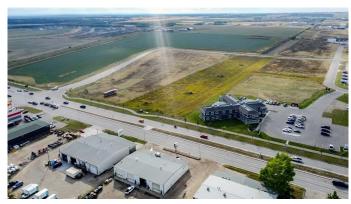

## \$1,068,000

0 Bedroom, 0.00 Bathroom, Land on 2.67 Acres

Urban Rail Business Park, Grande Prairie, Alberta

BUILD HERE! A high-visibility service station, car wash, industrial Business centre, recreation centre, oilfield business, warehouse and many other businesses will prosper here! Just 500 meters away from the nearest fire hall (great for insurance), Urban Rail Business Park is located on Costco's road (116 Street) on a major four-lane artery. It has unparalleled access to both Hwy 43 and Hwy 40. Vendors and customers are across the road in Richmond Industrial Park. If high exposure, easy access, and nearby amenities, communities, vendors, and customers are valuable to your bottom line, Grande Prairie's Urban Rail Business Park could be the perfect fit for you. Flexible zoning for commercial/industrial options and flexible lot configuration. Lots range in price from \$400K to \$550K per acre. Railway spur possibilities on lots next to the railroad.

(Lots 5-11 are not titled which allows extra flexibility for lot sizes. Lots 1-3 are titled).