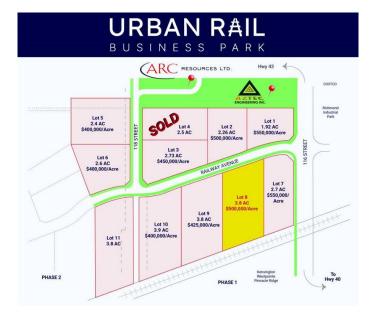

# \$1,905,000 - Lot 8 Railway Avenue, Grande Prairie

MLS® #A2217190

### \$1,905,000

0 Bedroom, 0.00 Bathroom, Land on 3.81 Acres

Urban Rail Business Park, Grande Prairie, Alberta

BUILD HERE! A high-visibility service station, car wash, industrial Business centre, recreation centre, oilfield business, warehouse and many other businesses will prosper here! Just 500 meters away from the nearest fire hall (great for insurance), Urban Rail Business Park is located on Costco's road (116 Street) on a major four-lane artery. It has unparalleled access to both Hwy 43 and Hwy 40. Vendors and customers are across the road in Richmond Industrial Park. If high exposure, easy access, and nearby amenities, communities, vendors, and customers are valuable to your bottom line, Grande Prairie's Urban Rail Business Park could be the perfect fit for you. Flexible zoning for commercial/industrial options and flexible lot configuration. Lots range in price from \$400K to \$550K per acre. Railway spur possibilities on lots next to the railroad.

(Lots 5-11 are not titled which allows extra flexibility for lot sizes. Lots 1-3 are titled).

# **Community Information**

Address Lot 8 Railway Avenue

Subdivision Urban Rail Business Park

City Grande Prairie
County Grande Prairie

Province Alberta

Postal Code T8W 0C7