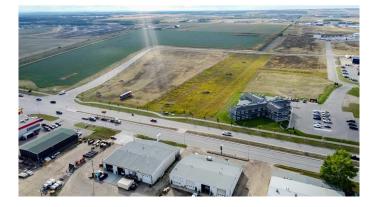

#### \$1,130,000

0 Bedroom, 0.00 Bathroom, Land on 2.26 Acres

Urban Rail Business Park, Grande Prairie, Alberta

This lot is titled - BUILD HERE! A high-visibility service station, car wash, industrial Business centre, recreation centre, oilfield business, warehouse and many other businesses will prosper here! Just 500 meters away from the nearest fire hall (great for insurance), Urban Rail Business Park is located on Costco's road (116 Street) on a major four-lane artery. It has unparalleled access to both Hwy 43 and Hwy 40. Vendors and customers are across the road in Richmond Industrial Park. If high exposure, easy access, and nearby amenities, communities, vendors, and customers are valuable to your bottom line, Grande Prairie's Urban Rail Business Park could be the perfect fit for you. Flexible zoning for commercial/industrial options and flexible lot configuration. Lots range in price from \$400K to \$550K per acre. Railway spur possibilities on lots next to the railroad.