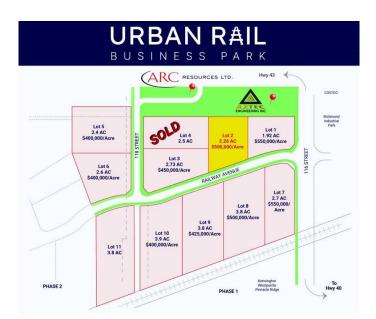

#### \$1,130,000

0 Bedroom, 0.00 Bathroom, Land on 2.26 Acres

Urban Rail Business Park, Grande Prairie, Alberta

This lot is titled - BUILD HERE! A high-visibility service station, car wash, industrial Business centre, recreation centre, oilfield business, warehouse and many other businesses will prosper here! Just 500 meters away from the nearest fire hall (great for insurance), Urban Rail Business Park is located on Costco's road (116 Street) on a major four-lane artery. It has unparalleled access to both Hwy 43 and Hwy 40. Vendors and customers are across the road in Richmond Industrial Park. If high exposure, easy access, and nearby amenities, communities, vendors, and customers are valuable to your bottom line, Grande Prairie's Urban Rail Business Park could be the perfect fit for you. Flexible zoning for commercial/industrial options and flexible lot configuration. Lots range in price from \$400K to \$550K per acre. Railway spur possibilities on lots next to the railroad.

## **Community Information**

| Address     | Lot 2, 11606 Railway Avenue |
|-------------|-----------------------------|
| Subdivision | Urban Rail Business Park    |
| City        | Grande Prairie              |
| County      | Grande Prairie              |
| Province    | Alberta                     |
| Postal Code | T8W 0C7                     |