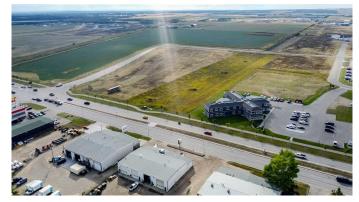

#### \$1,130,000

0 Bedroom, 0.00 Bathroom, Land on 2.26 Acres

Urban Rail Business Park, Grande Prairie, Alberta

This lot is titled - BUILD HERE! A high-visibility service station, car wash, industrial Business centre, recreation centre, oilfield business, warehouse and many other businesses will prosper here! Just 500 meters away from the nearest fire hall (great for insurance), Urban Rail Business Park is located on Costco's road (116 Street) on a major four-lane artery. It has unparalleled access to both Hwy 43 and Hwy 40. Vendors and customers are across the road in Richmond Industrial Park. If high exposure, easy access, and nearby amenities, communities, vendors, and customers are valuable to your bottom line, Grande Prairie's Urban Rail Business Park could be the perfect fit for you. Flexible zoning for commercial/industrial options and flexible lot configuration. Lots range in price from \$400K to \$550K per acre. Railway spur possibilities on lots next to the railroad.