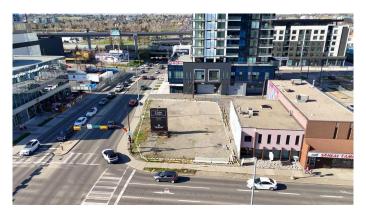

### Beltline, Calgary, Alberta

This property in the Beltline offers a vast lot size of 68.5 feet in width and 121.75 feet in length. Zoned as CC-X, it presents a prime opportunity for mixed-use development. The flat terrain ensures ease of construction, and utility services are conveniently available along 11 Ave SW, further enhancing its development potential. Ideal for businesses or residential projects seeking a strategic urban location.