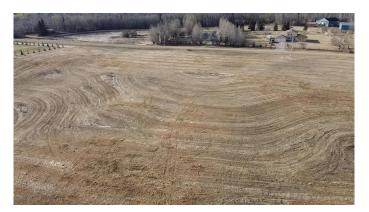

#### \$29,999

0 Bedroom, 0.00 Bathroom, Land on 3.04 Acres

NONE, Rural Northern Lights, County of, Alberta

Are you looking for that new site to call home?? Then here is the perfect parcel at a very reasonable price - This 3 acre lot is located only minutes from Grimshaw and about 20 minutes to Peace River. Its time to build your dream home and call today!!