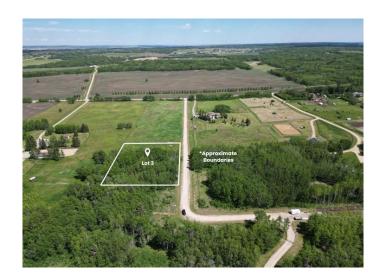

## \$545,000

0 Bedroom, 0.00 Bathroom, Land on 2.00 Acres

NONE, Rural Rocky View County, Alberta

Check out this 2 acre lot just 10 minutes west of Calgary. Newly created lot to build a new home on with SF homes. Some nice trees on this lot for privacy. Water source is Rockyview Water Coop. Custom design your new home to fit all your needs. Call to book a viewing of the lot today.