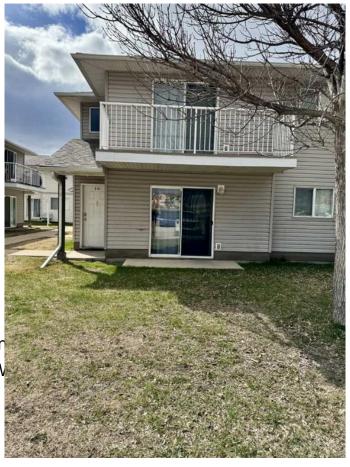

## \$180,000

2 Bedroom, 1.00 Bathroom, 844 sqft Residential on 0.00 Acres

Gateway., Grande Prairie, Alberta

Fantastic opportunity for first-time buyers or investors! This well-kept main floor corner unit is the perfect blend of comfort and convenience. Located just minutes from the Grande Prairie Regional Hospital, Northwestern Polytechnic College, Muskoseepi Park and shopping Centres. This two-bedroom condo offers a functional layout with a bright kitchen, full bathroom with oversized vanity, and in-suite laundry. Condo fees include water, sewer, building maintenance, lawn care, snow removal, and garbage, making this a low-maintenance, high-value home in a prime location.

Type Residential

Sub-Type Apartment

Style Single Level Unit

Status Active

# of Stories 2

**Exterior** 

**Exterior Features** Other

Construction Wood Frame

Foundation **Poured Concrete** 

**Additional Information** 

**Date Listed** May 1st, 2025

Days on Market 3