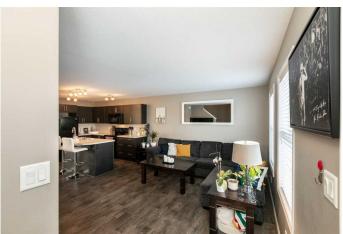

Step into this home, you will be greeted with an open, spacious main floor, with large windows and modern features welcoming you in. A contemporary kitchen with dark cabinetry and beautiful contrasting white countertops and backsplash. Never fear for kitchen space as you will find an abundance of cabinetry and a and a convenient oversized island, with an eat-up bar. Entertaining is a delight with seamless views of the dining and living rooms. Off the dining room, your own outdoor oasis, including a patio space and partially fenced backyard, perfect for entertaining or enjoying nature in the warmer months. The main floor is completed by a 2-piece guest bathroom.