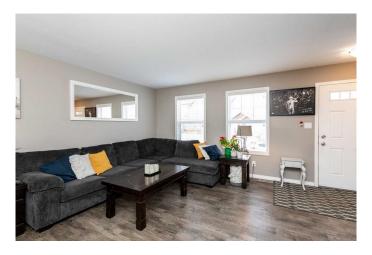

Step into this home, you will be greeted with an open, spacious main floor, with large windows and modern features welcoming you in. A contemporary kitchen with dark cabinetry and beautiful contrasting white countertops and backsplash. Never fear for kitchen space as you will find an abundance of cabinetry and a and a convenient oversized island, with an eat-up bar. Entertaining is a delight with seamless views of the dining and living rooms. Off the dining room, your own outdoor oasis, including a patio space and partially fenced backyard, perfect for entertaining or enjoying nature in the warmer months. The main floor is completed by a 2-piece guest bathroom.