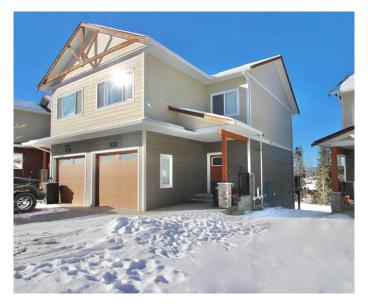

# \$2,400 - 17, 214 Mcardell Drive, Hinton

MLS® #A2216889

## \$2,400

2 Bedroom, 3.00 Bathroom, 1,344 sqft Rental on 0.00 Acres

Thompson Lake, Hinton, Alberta

Beautiful Newer 2 bedroom 3 bath Executive Suite. The home will be unfurnished -Professional Management -\$2400 + 60% utilities Gas/Elec -Application required

# **Community Information**

| Address     | 17, 214 Mcardell Drive |
|-------------|------------------------|
| Subdivision | Thompson Lake          |
| City        | Hinton                 |
| County      | Yellowhead County      |
| Province    | Alberta                |
| Postal Code | T7V0A9                 |