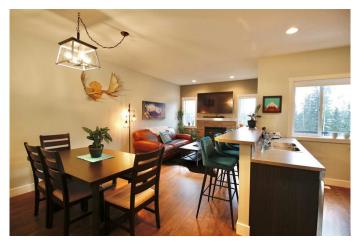

## \$2,400

2 Bedroom, 3.00 Bathroom, 1,344 sqft Rental on 0.00 Acres

Thompson Lake, Hinton, Alberta

Beautiful Newer 2 bedroom 3 bath Executive Suite. The home will be unfurnished -Professional Management -\$2400 + 60% utilities Gas/Elec -Application required

### Interior

| Appliances | Dishwasher, Refrigerator, Stove(s), Washer/Dryer |
|------------|--------------------------------------------------|
| Heating    | Forced Air                                       |