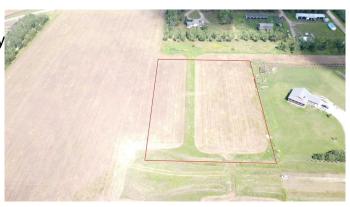

#### \$97,500

0 Bedroom, 0.00 Bathroom, Land on 3.99 Acres

N/A, Beaverlodge, Alberta

No waiting for power and gas, build right away! Power and gas are in the subdivision. There are great water wells in the area. Located a stones throw from pavement and less than a mile from the 4 lane highway, you can get to Beaverlodge in about 2 minutes and Grande Prairie in about 20. Nice views, quiet neighborhood, come have a look for yourself.

# **Community Information**

Address Lot 6, 715066 Rge Rd 95

Subdivision N/A

City Beaverlodge

County Grande Prairie No. 1, County

Province Alberta
Postal Code T0H 0C0