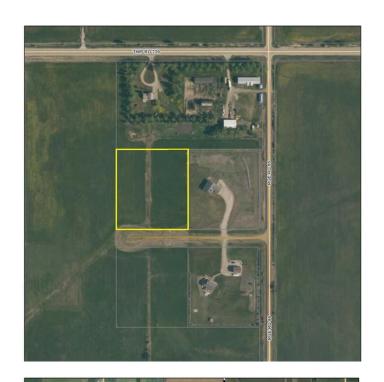

#### \$97,500

0 Bedroom, 0.00 Bathroom, Land on 3.99 Acres

N/A, Beaverlodge, Alberta

No waiting for power and gas, build right away! Power and gas are in the subdivision. There are great water wells in the area. Located a stones throw from pavement and less than a mile from the 4 lane highway, you can get to Beaverlodge in about 2 minutes and Grande Prairie in about 20. Nice views, quiet neighborhood, come have a look for yourself.

# **Community Information**

Address Lot 6, 715066 Rge Rd 95

Subdivision N/A

City Beaverlodge

County Grande Prairie No. 1, County

Province Alberta
Postal Code T0H 0C0