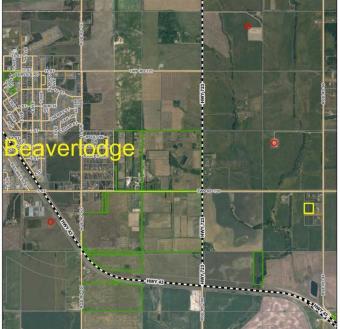

#### \$97,500

0 Bedroom, 0.00 Bathroom, Land on 3.99 Acres

N/A, Beaverlodge, Alberta

No waiting for power and gas, build right away! Power and gas are in the subdivision. There are great water wells in the area. Located a stones throw from pavement and less than a mile from the 4 lane highway, you can get to Beaverlodge in about 2 minutes and Grande Prairie in about 20. Nice views, quiet neighborhood, come have a look for yourself.

# **Community Information**

Address Lot 6, 715066 Rge Rd 95

Subdivision N/A

City Beaverlodge

County Grande Prairie No. 1, County

Province Alberta
Postal Code T0H 0C0