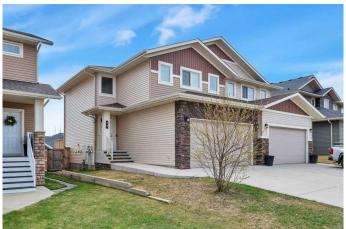

# **\$419,900 - 73 Ebony Street, Lacombe**

MLS® #A2216791

# \$419,900

3 Bedroom, 3.00 Bathroom, 1,506 sqft Residential on 0.08 Acres

Elizabeth Park, Lacombe, Alberta

Welcome to this beautifully designed duplex that impresses from the moment you arrive. Step inside to a soaring grand entrance that sets the tone for the spacious layout. The open floor plan with rich laminate flooring and a kitchen/dining room with stainless steel appliances. The main floor features an ample sized mudroom off the 2 car garage with a closet and a 2 pc bathroom. This home features three generously sized bedrooms with an upper floor laundry room including a luxurious primary suite complete with a four-piece ensuite for your comfort and privacy. This move-in ready home offers both style and functionality, ideal for families or those looking for extra space in a vibrant community

#### **Essential Information**

MLS® # A2216791 Price \$419,900

Bedrooms 3

Bathrooms 3.00

Full Baths 2

Half Baths 1

Acres

Square Footage 1,506

#### **Exterior**

Exterior Features None

Lot Description Front Yard, Landscaped, Lawn

Roof Asphalt Shingle

Construction Brick, Concrete, Vinyl Siding, Wood Frame

Foundation Poured Concrete