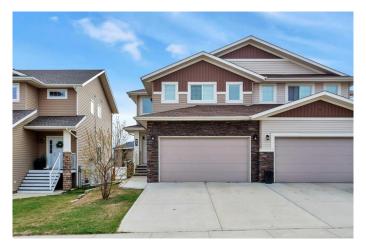

# **\$419,900 - 73 Ebony Street, Lacombe**

MLS® #A2216791

# \$419,900

3 Bedroom, 3.00 Bathroom, 1,506 sqft Residential on 0.08 Acres

Elizabeth Park, Lacombe, Alberta

Welcome to this beautifully designed duplex that impresses from the moment you arrive. Step inside to a soaring grand entrance that sets the tone for the spacious layout. The open floor plan with rich laminate flooring and a kitchen/dining room with stainless steel appliances. The main floor features an ample sized mudroom off the 2 car garage with a closet and a 2 pc bathroom. This home features three generously sized bedrooms with an upper floor laundry room including a luxurious primary suite complete with a four-piece ensuite for your comfort and privacy. This move-in ready home offers both style and functionality, ideal for families or those looking for extra space in a vibrant community

#### **Essential Information**

MLS® # A2216791 Price \$419,900

Bedrooms 3

Bathrooms 3.00

Full Baths 2

Half Baths 1

Acres

Square Footage 1,506

#### **Exterior**

Exterior Features None

Lot Description Front Yard, Landscaped, Lawn

Roof Asphalt Shingle

Construction Brick, Concrete, Vinyl Siding, Wood Frame

Foundation Poured Concrete