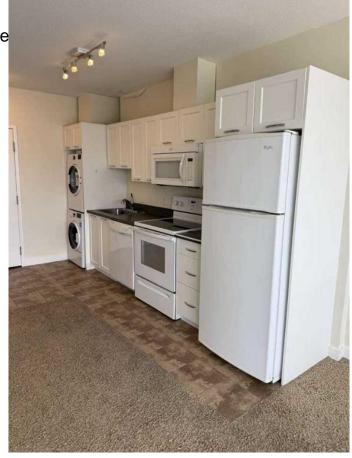

### \$296,000

1 Bedroom, 1.00 Bathroom, 437 sqft Residential on 0.00 Acres

Brentwood, Calgary, Alberta

For more information, please click Brochure button.

Stunning Mountain Views! Bright
One-Bedroom Condo on the 8th Floor.
Welcome to this beautifully situated
one-bedroom condo offering breathtaking
views of the mountains from the 8th floor. This
bright and well-maintained unit features an
open layout with large windows that flood the
space with natural light and showcase the
scenic backdrop. Enjoy the peace and privacy
of being up high, while still being close to all
the amenities you need. A perfect opportunity
for first-time buyers, investors, or those looking
to downsize with style. Don't miss out on
this rare view-facing unit!

Appliances Dishwasher, Microwave,

Washer/Dryer, Window Cove

Heating Forced Air, Natural Gas

Cooling Central Air