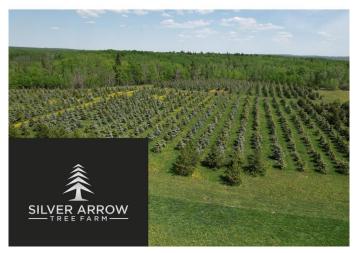

## \$399,900

0 Bedroom, 0.00 Bathroom, Commercial on 0.00 Acres

NONE, Rural Grande Prairie No. 1, County of, Alberta

Step into a unique business opportunity in the growing tree farming industry! This established tree farm offers approximately 2,000 spruce trees, primarily the highly sought-after Colorado blue spruce. Ranging in height from 5 to 15 feet, these trees have been meticulously grown on-site from seedlings, requiring minimal upkeep. Strategically planted with wide aisles for easy access, the farm provides a range of sizes to ensure ongoing sales for years to come. Spruce trees are highly popular in the region, valued for their year-round privacy, wind protection, and aesthetic appeal as natural borders. This is a true turn-key business ready to generate immediate revenue. Beyond tree sales, the abundant topsoil presents another revenue stream, adding to the farm's profitability. Whether you're looking to diversify your business portfolio or start a new venture, this organic tree farm offers a rare opportunity for expansion and success. Don't miss out on this exceptional opportunity.