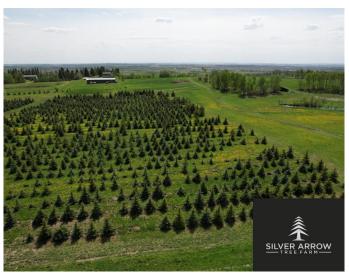

## \$399,900

0 Bedroom, 0.00 Bathroom, Commercial on 0.00 Acres

NONE, Rural Grande Prairie No. 1, County of, Alberta

Step into a unique business opportunity in the growing tree farming industry! This established tree farm offers approximately 2,000 spruce trees, primarily the highly sought-after Colorado blue spruce. Ranging in height from 5 to 15 feet, these trees have been meticulously grown on-site from seedlings, requiring minimal upkeep. Strategically planted with wide aisles for easy access, the farm provides a range of sizes to ensure ongoing sales for years to come. Spruce trees are highly popular in the region, valued for their year-round privacy, wind protection, and aesthetic appeal as natural borders. This is a true turn-key business ready to generate immediate revenue. Beyond tree sales, the abundant topsoil presents another revenue stream, adding to the farm's profitability. Whether you're looking to diversify your business portfolio or start a new venture, this organic tree farm offers a rare opportunity for expansion and success. Don't miss out on this exceptional opportunity.