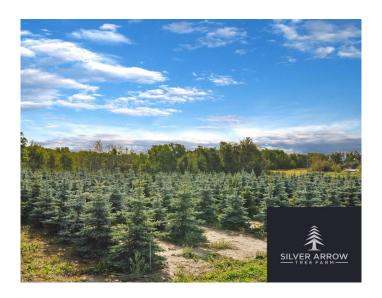

## \$399,900

0 Bedroom, 0.00 Bathroom, Commercial on 0.00 Acres

NONE, Rural Grande Prairie No. 1, County of, Alberta

Step into a unique business opportunity in the growing tree farming industry! This established tree farm offers approximately 2,000 spruce trees, primarily the highly sought-after Colorado blue spruce. Ranging in height from 5 to 15 feet, these trees have been meticulously grown on-site from seedlings, requiring minimal upkeep. Strategically planted with wide aisles for easy access, the farm provides a range of sizes to ensure ongoing sales for years to come. Spruce trees are highly popular in the region, valued for their year-round privacy, wind protection, and aesthetic appeal as natural borders. This is a true turn-key business ready to generate immediate revenue. Beyond tree sales, the abundant topsoil presents another revenue stream, adding to the farm's profitability. Whether you're looking to diversify your business portfolio or start a new venture, this organic tree farm offers a rare opportunity for expansion and success. Don't miss out on this exceptional opportunity.