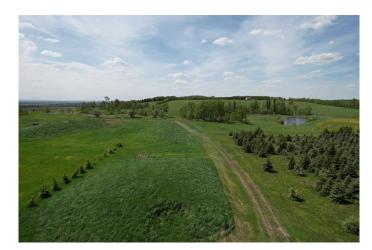

### \$399,900

0 Bedroom, 0.00 Bathroom, Agri-Business on 12.00 Acres

NONE, Rural Grande Prairie No. 1, County of, Alberta

Seize the opportunity to grow this established tree farm into a thriving agricultural business! Currently home to approximately 2,100 Colorado blue spruce trees, ranging from 5 to 15 feet in height, this farm offers a strong foundation with endless possibilities for expansion. With large areas of rich, certified organic soil, there's ample space to plant additional trees or diversify with other high-value crops, allowing you to take this farm to the next level. The nutrient-dense, organic soil has been tested and certified, providing ideal conditions for a wide range of agricultural ventures. With plenty of room to scale up tree production or explore new crops, the farm is well-positioned for significant growth. The current spruce trees, highly valued in the region for privacy and wind protection, have been meticulously planted for low maintenance and easy transplanting, with wide aisles designed for efficient harvesting. In addition to tree sales, the abundant topsoil offers an additional source of income, further enhancing the farm's profitability. With contracts already in place, this turn-key operation is primed to start generating revenue immediately, while providing the potential for exponential growth in the future. Whether you're an experienced farmer looking to expand your operations or an investor seeking a high-potential agricultural opportunity, this tree farm offers everything