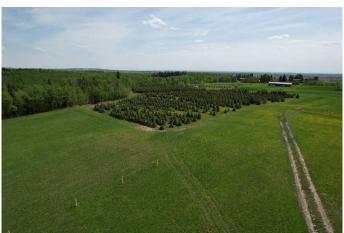

### \$399,900

0 Bedroom, 0.00 Bathroom, Agri-Business on 12.00 Acres

NONE, Rural Grande Prairie No. 1, County of, Alberta

Seize the opportunity to grow this established tree farm into a thriving agricultural business! Currently home to approximately 2,100 Colorado blue spruce trees, ranging from 5 to 15 feet in height, this farm offers a strong foundation with endless possibilities for expansion. With large areas of rich, certified organic soil, there's ample space to plant additional trees or diversify with other high-value crops, allowing you to take this farm to the next level. The nutrient-dense, organic soil has been tested and certified, providing ideal conditions for a wide range of agricultural ventures. With plenty of room to scale up tree production or explore new crops, the farm is well-positioned for significant growth. The current spruce trees, highly valued in the region for privacy and wind protection, have been meticulously planted for low maintenance and easy transplanting, with wide aisles designed for efficient harvesting. In addition to tree sales, the abundant topsoil offers an additional source of income, further enhancing the farm's profitability. With contracts already in place, this turn-key operation is primed to start generating revenue immediately, while providing the potential for exponential growth in the future. Whether you're an experienced farmer looking to expand your operations or an investor seeking a high-potential agricultural opportunity, this tree farm offers everything