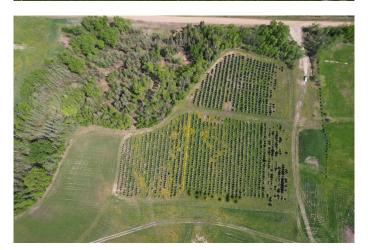

### \$399,900

0 Bedroom, 0.00 Bathroom, Agri-Business on 12.00 Acres

NONE, Rural Grande Prairie No. 1, County of, Alberta

Seize the opportunity to grow this established tree farm into a thriving agricultural business! Currently home to approximately 2,100 Colorado blue spruce trees, ranging from 5 to 15 feet in height, this farm offers a strong foundation with endless possibilities for expansion. With large areas of rich, certified organic soil, there's ample space to plant additional trees or diversify with other high-value crops, allowing you to take this farm to the next level. The nutrient-dense, organic soil has been tested and certified, providing ideal conditions for a wide range of agricultural ventures. With plenty of room to scale up tree production or explore new crops, the farm is well-positioned for significant growth. The current spruce trees, highly valued in the region for privacy and wind protection, have been meticulously planted for low maintenance and easy transplanting, with wide aisles designed for efficient harvesting. In addition to tree sales, the abundant topsoil offers an additional source of income, further enhancing the farm's profitability. With contracts already in place, this turn-key operation is primed to start generating revenue immediately, while providing the potential for exponential growth in the future. Whether you're an experienced farmer looking to expand your operations or an investor seeking a high-potential agricultural opportunity, this tree farm offers everything