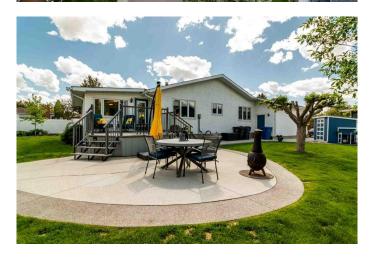

### \$675,000

3 Bedroom, 3.00 Bathroom, 1,802 sqft Residential on 0.15 Acres

Connaught, Medicine Hat, Alberta

Beautifully situated on one of Connaught's most picture perfect lots, this home has been lovingly maintained and updated to maximize the views, retain the original character and intrigue the desires of the most discerning buyers. An inviting vestibule welcomes your family and guests to a spacious main floor with generous formal living room and dining room combination. There is a bedroom near the front entrance that could be utilized as main floor den. It is accompanied by an updated full bath with heated tile for comfort. The master bedroom offers his and her closets. It is large and spacious with an updated ensuite with gorgeous heated tile. The kitchen & family room combination overlooks the golf course and has a brick fireplace that has been updated with a gas insert and stunning built-in cabinets that coordinate with the updated kitchen. The kitchen offers pleasing cabinetry, a large central island and stainless steel appliances. You will relish in the large, beautifully manicured yard, natures backdrop of mature trees and the well groomed golf course. The fully fenced yard has been extensively landscaped with concrete curbing, a large concrete patio, new shed (2024), and low maintenance deck that offers the perfect vantage point to enjoy the views. The lower level has been updated with plush carpet, soothing paint, and a bar with built-ins to keep you organized. There is a large laundry room with a sink, separate storage room, and a very spacious 3rd bedroom that is accompanied by