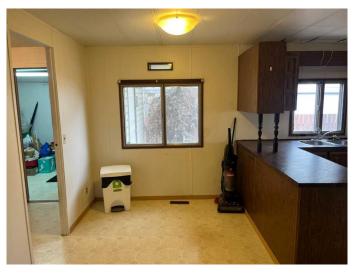

#### \$79,900

3 Bedroom, 2.00 Bathroom, 1,152 sqft Residential on 0.16 Acres

NONE, Marshall, Saskatchewan

Looking for an affordable 3 bedroom, 2 bathroom residence? Located in the quiet community of Marshall, Saskatchewan, this double wide mobile features over 1100 sq ft of living space. The furnace was replaced a few years ago. The refrigerator, stove, washer and dryer are included in the sale. The yard is fenced and incudes a shed. Call to view!

# **Community Information**

| Address     | 26 1 Avenue E |
|-------------|---------------|
| Subdivision | NONE          |
| City        | Marshall      |

| County                                     | Saskcatchewan                                                                |
|--------------------------------------------|------------------------------------------------------------------------------|
| Province                                   | Saskatchewan                                                                 |
| Postal Code                                | S0M 1R0                                                                      |
| Amenities                                  |                                                                              |
| Parking Spaces                             | 2                                                                            |
| Parking                                    | Driveway, Off Street                                                         |
| Interior                                   |                                                                              |
|                                            |                                                                              |
| Interior Features                          | See Remarks                                                                  |
|                                            | See Remarks<br>Dryer, Range Hood, Refrigerator, Stove(s), Washer             |
| Interior Features                          |                                                                              |
| Interior Features<br>Appliances            | Dryer, Range Hood, Refrigerator, Stove(s), Washer                            |
| Interior Features<br>Appliances<br>Heating | Dryer, Range Hood, Refrigerator, Stove(s), Washer<br>Forced Air, Natural Gas |