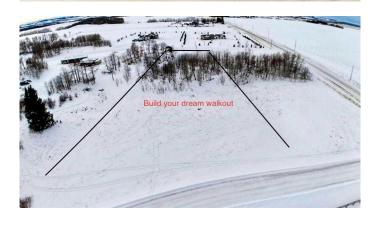

### \$84,900

0 Bedroom, 0.00 Bathroom, Land on 2.01 Acres

NONE, Rural Ponoka County, Alberta

Looking for an amazing lot to build your dream home?? This lot is close to Rimbey and Gull Lake? Look no further than Bison View Estates only 7 kms east of Rimbey on Township road 424, directly west of Gull Lkae approx the same distance. This beautiful subdivision has a paved road connecting all the lots, some of which have already been developed. This beautiful 2.01 acres is shaped for a possible east facing walkout. Gently rolling terrain with beautiful trees in between the horseshoe shaped Cul-de-sac. Power and gas to the property line, the township road is scheduled to be paved in the future. Close to Rimbey for schools/hospitals, and all the other amenities that small town living can bring you. Red Deer, Sylvan Lake, Edmonton and Highway 2 are all short drives. Location and view alone make this a beautiful spot, plus where can you find such value!!