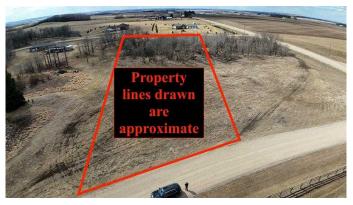

### \$84,900

0 Bedroom, 0.00 Bathroom, Land on 2.01 Acres

NONE, Rural Ponoka County, Alberta

Looking for an amazing lot to build your dream home?? This lot is close to Rimbey and Gull Lake? Look no further than Bison View Estates only 7 kms east of Rimbey on Township road 424, directly west of Gull Lkae approx the same distance. This beautiful subdivision has a paved road connecting all the lots, some of which have already been developed. This beautiful 2.01 acres is shaped for a possible east facing walkout. Gently rolling terrain with beautiful trees in between the horseshoe shaped Cul-de-sac. Power and gas to the property line, the township road is scheduled to be paved in the future. Close to Rimbey for schools/hospitals, and all the other amenities that small town living can bring you. Red Deer, Sylvan Lake, Edmonton and Highway 2 are all short drives. Location and view alone make this a beautiful spot, plus where can you find such value!!