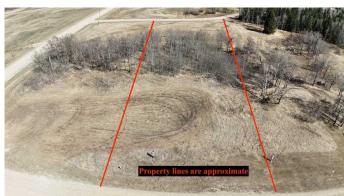

### \$84,900

0 Bedroom, 0.00 Bathroom, Land on 2.01 Acres

NONE, Rural Ponoka County, Alberta

Looking for an amazing lot to build your dream home?? This lot is close to Rimbey and Gull Lake? Look no further than Bison View Estates only 7 kms east of Rimbey on Township road 424, directly west of Gull Lkae approx the same distance. This beautiful subdivision has a paved road connecting all the lots, some of which have already been developed. This beautiful 2.01 acres is shaped for a possible east facing walkout. Gently rolling terrain with beautiful trees in between the horseshoe shaped Cul-de-sac. Power and gas to the property line, the township road is scheduled to be paved in the future. Close to Rimbey for schools/hospitals, and all the other amenities that small town living can bring you. Red Deer, Sylvan Lake, Edmonton and Highway 2 are all short drives. Location and view alone make this a beautiful spot, plus where can you find such value!!