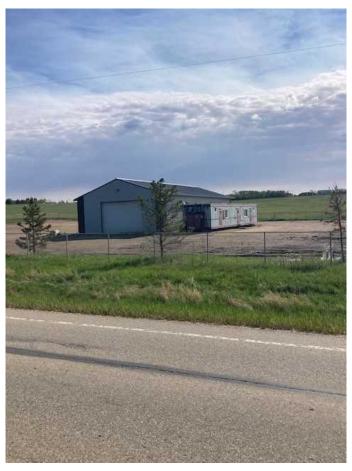

#### \$5,500

0 Bedroom, 0.00 Bathroom, Commercial on 4.98 Acres

Dimsdale Industrial Park, Dimsdale, Alberta

3,283 Square foot shop and an Atco office trailer available for lease in the Dimsdale. It is on a 4.98 acre lot with approximately 2.0 +/-acres fenced and graveled and the other 3 are undeveloped. The property has a holding tank for sewer and a shared water well. It is available at \$5,500.00 per month plus GST which includes taxes and insurance. The Tenant shall be responsible for power, gas, water, snow removal, pumping sewer and property maintenance.