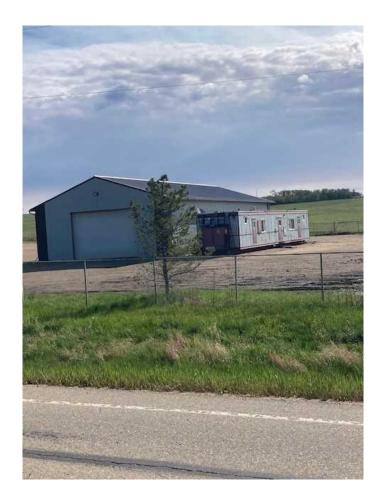

#### \$5,500

0 Bedroom, 0.00 Bathroom, Commercial on 4.98 Acres

Dimsdale Industrial Park, Dimsdale, Alberta

3,283 Square foot shop and an Atco office trailer available for lease in the Dimsdale. It is on a 4.98 acre lot with approximately 2.0 +/-acres fenced and graveled and the other 3 are undeveloped. The property has a holding tank for sewer and a shared water well. It is available at \$5,500.00 per month plus GST which includes taxes and insurance. The Tenant shall be responsible for power, gas, water, snow removal, pumping sewer and property maintenance.