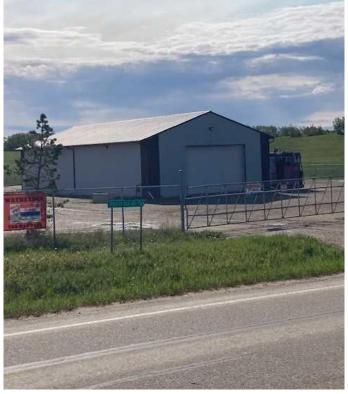

#### \$5,500

0 Bedroom, 0.00 Bathroom, Commercial on 4.98 Acres

Dimsdale Industrial Park, Dimsdale, Alberta

3,283 Square foot shop and an Atco office trailer available for lease in the Dimsdale. It is on a 4.98 acre lot with approximately 2.0 +/-acres fenced and graveled and the other 3 are undeveloped. The property has a holding tank for sewer and a shared water well. It is available at \$5,500.00 per month plus GST which includes taxes and insurance. The Tenant shall be responsible for power, gas, water, snow removal, pumping sewer and property maintenance.