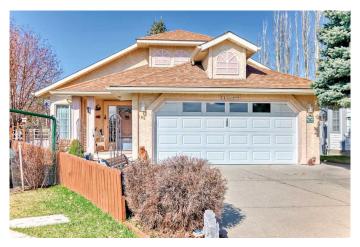

# \$699,900 - 105 Welch Place, Okotoks

MLS® #A2216605

## \$699,900

4 Bedroom, 3.00 Bathroom, 1,960 sqft Residential on 0.16 Acres

Downey Ridge, Okotoks, Alberta

Welcome to this charming 3-level split home, ideally situated in a highly desirable location. This lovingly maintained home has been cherished over the years providing a warm and inviting atmosphere that you will feel the moment you step inside. This property features 4 bedrooms and 3 bathrooms with almost 2000 sq ft of developed usable space. Step into the bright and airy living room where natural light floods the space through expansive windows and a skylight perfect gathering spot for family and friends. The well appointed kitchen features ample storage space and dining area that seamlessly flows from the kitchen to the outdoor deck. The upper level offers a primary bedroom generously sized to accommodate a king size bed and provides a 3 pce ensuite with jetted tub. Step out onto your own private balcony and enjoy your morning coffee or enjoy evening sunsets. Completing this level are two other bedrooms which each share their own balcony and a 3 pce bathroom. The lower level provides you with a cozy atmosphere. This thoughtfully designed space features a bedroom, 4 pce bath, laundry room with sink and cabinetry, a crawl space to fit all your added storage. One highlight of the lower level is the walk out access which seamlessly connects indoor living with the outdoors, The garage is one that can be enjoyed year round with the newly installed heater. Recent upgrades to the home include hot water tank(Aug 2022), furnace(Aug 2022), A/C(Aug

# **Community Information**

Address 105 Welch Place

Subdivision Downey Ridge

City Okotoks

County Foothills County

Province Alberta
Postal Code T0L 1T0