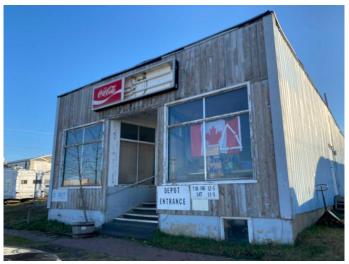

## \$150,000

0 Bedroom, 0.00 Bathroom, Commercial on 0.00 Acres

NONE, Spirit River, Alberta

Building and land are currently in use as a store front and warehouse for a bottle/recycling depot. Large double lot, zoned commercial, with 30x40 metal quonset, 23x30 garage/shed and 20x30 coverall tarp building. Back lane access and lots of parking. Inside this building (circa 1950's), you will find large picture windows with open spaced retail area. Office, staff room and washroom at rear of building. Large loading doors on south and west side. Building needs lots of TLC, but tons of potential as a recycle depot or other commercial venture! Spirit River is a bustling rural town about 1 hour North of Grande Prairie. Call to book your viewing today; opportunity awaits you! Financials for the bottle depot are available at in-person viewings with a signed non-disclosure agreement, contact agent for details.