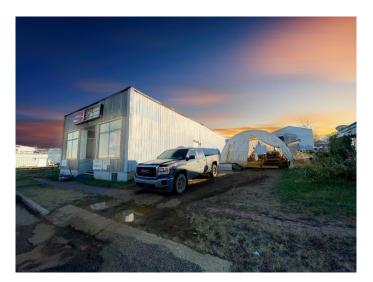

## \$150,000

0 Bedroom, 0.00 Bathroom, Commercial on 0.00 Acres

NONE, Spirit River, Alberta

Building and land are currently in use as a store front and warehouse for a bottle/recycling depot. Large double lot, zoned commercial, with 30x40 metal quonset, 23x30 garage/shed and 20x30 coverall tarp building. Back lane access and lots of parking. Inside this building (circa 1950's), you will find large picture windows with open spaced retail area. Office, staff room and washroom at rear of building. Large loading doors on south and west side. Building needs lots of TLC, but tons of potential as a recycle depot or other commercial venture! Spirit River is a bustling rural town about 1 hour North of Grande Prairie. Call to book your viewing today; opportunity awaits you! Financials for the bottle depot are available at in-person viewings with a signed non-disclosure agreement, contact agent for details.