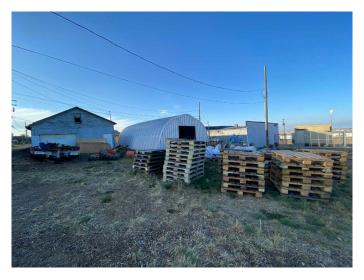

## \$150,000

0 Bedroom, 0.00 Bathroom, Commercial on 0.00 Acres

NONE, Spirit River, Alberta

Building and land are currently in use as a store front and warehouse for a bottle/recycling depot. Large double lot, zoned commercial, with 30x40 metal quonset, 23x30 garage/shed and 20x30 coverall tarp building. Back lane access and lots of parking. Inside this building (circa 1950's), you will find large picture windows with open spaced retail area. Office, staff room and washroom at rear of building. Large loading doors on south and west side. Building needs lots of TLC, but tons of potential as a recycle depot or other commercial venture! Spirit River is a bustling rural town about 1 hour North of Grande Prairie. Call to book your viewing today; opportunity awaits you! Financials for the bottle depot are available at in-person viewings with a signed non-disclosure agreement, contact agent for details.