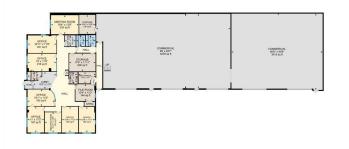

#### \$8

0 Bedroom, 0.00 Bathroom, Commercial on 0.00 Acres

Riverside Light Industrial Park, Red Deer, Alberta

Located in Riverside Light Industrial Park, this space offers 11,206 SF with a reception area/lobby, six offices (some with windows), two meeting rooms/boardrooms, a file room, multiple storage rooms, and two washrooms. The large shop has 20' ceilings and is separated into two areas with (5) 14' overhead doors. The yard is fenced and graveled with paved parking available directly in front. Additional Rent is \$4.06 for the 2025 budget year.