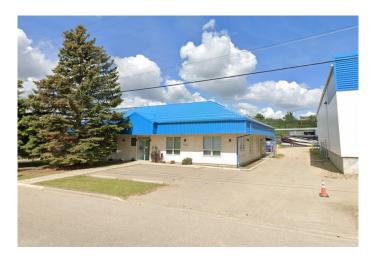

#### \$8

0 Bedroom, 0.00 Bathroom, Commercial on 0.00 Acres

Riverside Light Industrial Park, Red Deer, Alberta

Located in Riverside Light Industrial Park, this space offers 11,206 SF with a reception area/lobby, six offices (some with windows), two meeting rooms/boardrooms, a file room, multiple storage rooms, and two washrooms. The large shop has 20' ceilings and is separated into two areas with (5) 14' overhead doors. The yard is fenced and graveled with paved parking available directly in front. Additional Rent is \$4.06 for the 2025 budget year.