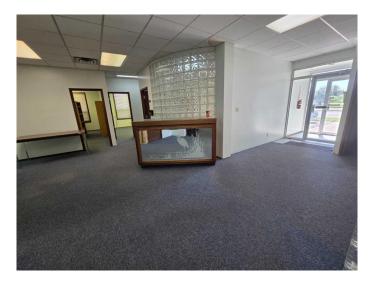

#### \$8

0 Bedroom, 0.00 Bathroom, Commercial on 0.00 Acres

Riverside Light Industrial Park, Red Deer, Alberta

Located in Riverside Light Industrial Park, this space offers 11,206 SF with a reception area/lobby, six offices (some with windows), two meeting rooms/boardrooms, a file room, multiple storage rooms, and two washrooms. The large shop has 20' ceilings and is separated into two areas with (5) 14' overhead doors. The yard is fenced and graveled with paved parking available directly in front. Additional Rent is \$4.06 for the 2025 budget year.