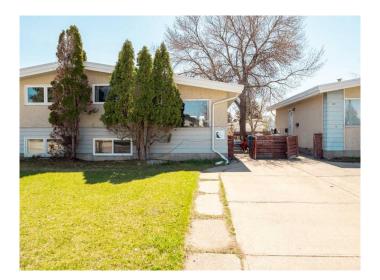

#### \$263,000

3 Bedroom, 2.00 Bathroom, 729 sqft Residential on 0.08 Acres

Glendale, Lethbridge, Alberta

Perfect opportunity for investors or first home buyers to start building equity! This sunny fully developed 4-level split half duplex features 3 bedrooms, 1.5 bathrooms, vaulted ceilings with large picture windows, dry bar in the recreation room on the lower 4th level, plus sliding doors off the dining room out to a sizable tiered deck & generous backyard with enough room to build your future garage. This property offers endless potential in a mature neighbourhood with easy access to major shopping, restaurants, schools, public transportation & walking distance to Henderson Lake park, pool & golf course! All that's needed is your personal touch to make this your home. Don't wait call your real estate professional to book your viewing today....please note it's tenant occupied & 24 hr notice is required.