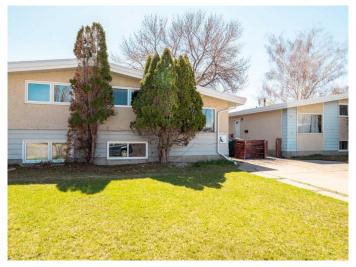

#### \$263,000

3 Bedroom, 2.00 Bathroom, 729 sqft Residential on 0.08 Acres

Glendale, Lethbridge, Alberta

Perfect opportunity for investors or first home buyers to start building equity! This sunny fully developed 4-level split half duplex features 3 bedrooms, 1.5 bathrooms, vaulted ceilings with large picture windows, dry bar in the recreation room on the lower 4th level, plus sliding doors off the dining room out to a sizable tiered deck & generous backyard with enough room to build your future garage. This property offers endless potential in a mature neighbourhood with easy access to major shopping, restaurants, schools, public transportation & walking distance to Henderson Lake park, pool & golf course! All that's needed is your personal touch to make this your home. Don't wait call your real estate professional to book your viewing today....please note it's tenant occupied & 24 hr notice is required.