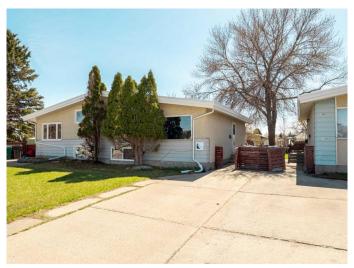

#### \$263,000

3 Bedroom, 2.00 Bathroom, 729 sqft Residential on 0.08 Acres

Glendale, Lethbridge, Alberta

Perfect opportunity for investors or first home buyers to start building equity! This sunny fully developed 4-level split half duplex features 3 bedrooms, 1.5 bathrooms, vaulted ceilings with large picture windows, dry bar in the recreation room on the lower 4th level, plus sliding doors off the dining room out to a sizable tiered deck & generous backyard with enough room to build your future garage. This property offers endless potential in a mature neighbourhood with easy access to major shopping, restaurants, schools, public transportation & walking distance to Henderson Lake park, pool & golf course! All that's needed is your personal touch to make this your home. Don't wait call your real estate professional to book your viewing today....please note it's tenant occupied & 24 hr notice is required.