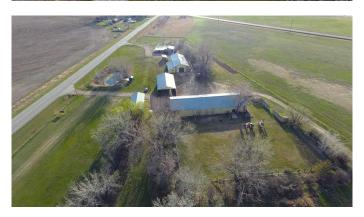

#### \$899,000

3 Bedroom, 2.00 Bathroom, 1,896 sqft Residential on 9.07 Acres

NONE, Rural Cypress County, Alberta

9 Acres off #3 Highway minutes from Medicine Hat,next to the John Deer dealership. Includes a 1896sq'bungalow home and 4 large quonsets (36x96) (36x71) (24x60) 50X130). Dugout with SMIRD outlet on property. Acerage is fenced and treed