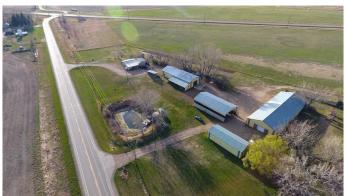

#### \$899,000

3 Bedroom, 2.00 Bathroom, 1,896 sqft Residential on 9.07 Acres

NONE, Rural Cypress County, Alberta

9 Acres off #3 Highway minutes from Medicine Hat,next to the John Deer dealership. Includes a 1896sq'bungalow home and 4 large quonsets (36x96) (36x71) (24x60) 50X130). Dugout with SMIRD outlet on property. Acerage is fenced and treed