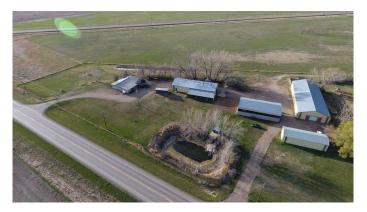

#### \$899,000

3 Bedroom, 2.00 Bathroom, 1,896 sqft Residential on 9.07 Acres

NONE, Rural Cypress County, Alberta

9 Acres off #3 Highway minutes from Medicine Hat,next to the John Deer dealership. Includes a 1896sq'bungalow home and 4 large quonsets (36x96) (36x71) (24x60) 50X130). Dugout with SMIRD outlet on property. Acerage is fenced and treed