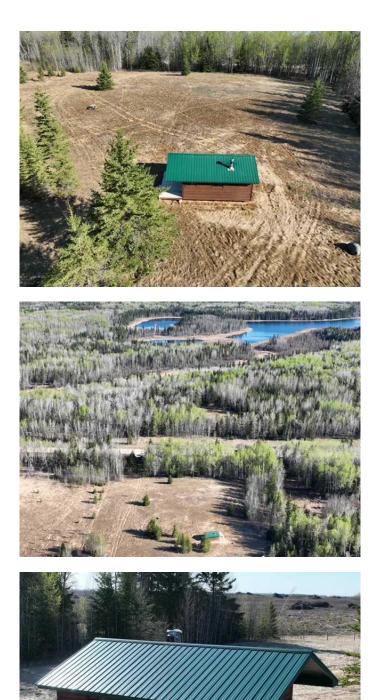

#### \$169,000

1 Bedroom, 0.00 Bathroom, 336 sqft Residential on 4.00 Acres

NONE, Rural Athabasca County, Alberta

Hunting season is close and the elk are bugling. This RECREATIONAL GETAWAY is in the heart of elk country. This rustic acreage near Forfar Recreational Park almost touches Black Bear Grazing reserve, giving you endless acres of land to hunt, quad, and snowmobile on. Conveniently located along Highway 663, near the Athabasca/Westlock County line, this 4 ACRE parcel has a 16'x21' CABIN that is sitting on 16" high metal beams, with underground POWER, SEPTIC HOLDING TANK & WELL from an old building site. Please note that the power is not currently hooked up, but pole is on the property. Portable outhouse included in the sale. Ample space on property for your family to park their RV & enjoy the abundant CROWN LAND & NUMEROUS LAKES in the area.

## Exterior

| Exterior Features | Private Yard            |
|-------------------|-------------------------|
| Lot Description   | Many Trees, See Remarks |
| Roof              | Metal                   |
| Construction      | Wood Frame              |
| Foundation        | See Remarks             |