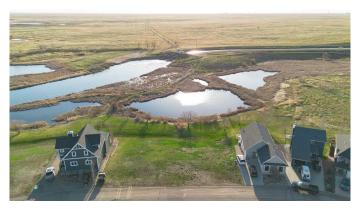

## \$175,000

0 Bedroom, 0.00 Bathroom, Land on 0.20 Acres

NONE, Lake Newell Resort, Alberta

WOW! CHECK OUT THIS STUNNING WEST FACING DOULE LOT AT LAKE NEWELL RESORT FOR ONLY \$175,000! Preferred lake lifestyle provides excellent building opportunity only 10 minutes south of Brooks. Bare land condominium community with low condo fees. This walk- out lot provides incredible sunset views and is within walking distance to marina, beaches, playgrounds, basketball & tennis courts. School bus stops are just down the street. This beautiful "Lake life" community is perfect for the "outdoorsy" type! Start enjoying lake living this summer! BOAT SLIP INCLUDED!