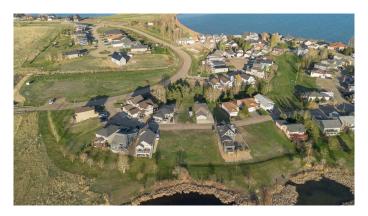

## \$175,000

0 Bedroom, 0.00 Bathroom, Land on 0.20 Acres

NONE, Lake Newell Resort, Alberta

WOW! CHECK OUT THIS STUNNING WEST FACING DOULE LOT AT LAKE NEWELL RESORT FOR ONLY \$175,000! Preferred lake lifestyle provides excellent building opportunity only 10 minutes south of Brooks. Bare land condominium community with low condo fees. This walk- out lot provides incredible sunset views and is within walking distance to marina, beaches, playgrounds, basketball & tennis courts. School bus stops are just down the street. This beautiful "Lake life" community is perfect for the "outdoorsy" type! Start enjoying lake living this summer! BOAT SLIP INCLUDED!