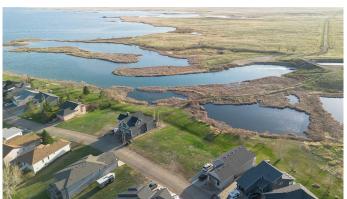

## \$175,000

0 Bedroom, 0.00 Bathroom, Land on 0.20 Acres

NONE, Lake Newell Resort, Alberta

WOW! CHECK OUT THIS STUNNING WEST FACING DOULE LOT AT LAKE NEWELL RESORT FOR ONLY \$175,000! Preferred lake lifestyle provides excellent building opportunity only 10 minutes south of Brooks. Bare land condominium community with low condo fees. This walk- out lot provides incredible sunset views and is within walking distance to marina, beaches, playgrounds, basketball & tennis courts. School bus stops are just down the street. This beautiful "Lake life" community is perfect for the "outdoorsy" type! Start enjoying lake living this summer! BOAT SLIP INCLUDED!