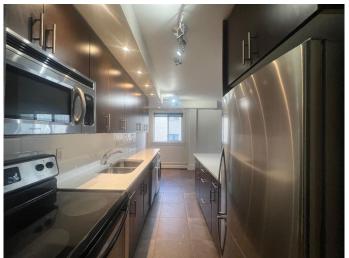

## \$214,900

1 Bedroom, 1.00 Bathroom, 539 sqft Residential on 0.00 Acres

Lower Mount Royal, Calgary, Alberta

Investor or First Time Buyer Alert! This CORNER UNIT features 1 bedroom, 1 bathroom is located on the second floor of a CONCRETE building, located in the prestigious community of Mount Royal and only steps away from 17th Avenue. This boutique building has only 18 units and was extensively renovated in 2010 with all new vinyl windows, boiler system and balconies. This tastefully updated unit has newer tile floors throughout, a spacious living room that leads to an outdoor balcony with DOWNTOWN VIEWS, eating area, kitchen with many upgrades including, quartz counter tops, modern cabinets, stainless steel appliances and European washer/dryer unit. Assigned surface parking stall and lots of street parking available. Pets are welcome board approval. Call now to book your private viewing.

# Interior

Interior Features Open Floorplan, See Remarks

Appliances Dishwasher, Electric Stove, Microwave, Refrigerator, Window Coverings,

European Washer/Dryer Combination, Microwave Hood Fan

Heating Baseboard