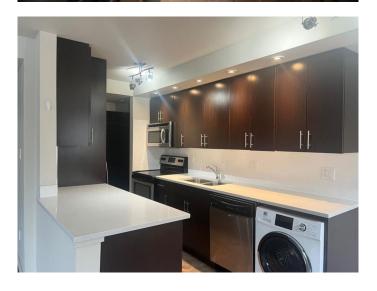

## \$214,900

1 Bedroom, 1.00 Bathroom, 539 sqft Residential on 0.00 Acres

Lower Mount Royal, Calgary, Alberta

Investor or First Time Buyer Alert! This CORNER UNIT features 1 bedroom, 1 bathroom is located on the second floor of a CONCRETE building, located in the prestigious community of Mount Royal and only steps away from 17th Avenue. This boutique building has only 18 units and was extensively renovated in 2010 with all new vinyl windows, boiler system and balconies. This tastefully updated unit has newer tile floors throughout, a spacious living room that leads to an outdoor balcony with DOWNTOWN VIEWS, eating area, kitchen with many upgrades including, quartz counter tops, modern cabinets, stainless steel appliances and European washer/dryer unit. Assigned surface parking stall and lots of street parking available. Pets are welcome board approval. Call now to book your private viewing.

# Interior

Interior Features Open Floorplan, See Remarks

Appliances Dishwasher, Electric Stove, Microwave, Refrigerator, Window Coverings,

European Washer/Dryer Combination, Microwave Hood Fan

Heating Baseboard