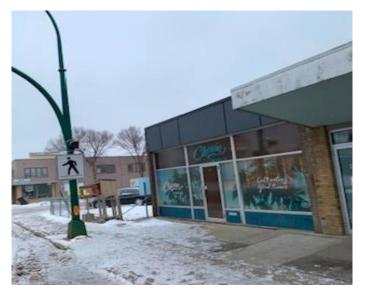

### \$485,000

0 Bedroom, 0.00 Bathroom, Commercial on 0.07 Acres

Senator Buchanan, Lethbridge, Alberta

Prime retail opportunity with excellent storefront exposure on highly trafficked 13 Street North in Lethbridge. This versatile space offers both street front and rear alley access, along with convenient customer and staff parking. The building footprint measures ±2,500 sq. ft. with a full basement and sits on 3,126 sq. ft. (0.072 acres) of land in Lethbridge North. Ideally situated near major amenities including Tim Hortons, Centre Village and Westminster Mall, Scotia Bank, Growers Direct Florist, and No Frills Grocery, this location ensures steady foot and vehicle traffic.