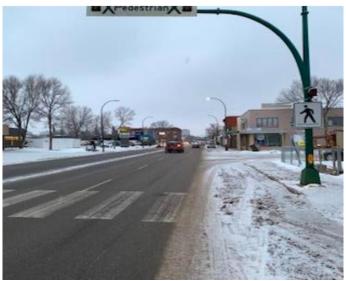

### \$485,000

0 Bedroom, 0.00 Bathroom, Commercial on 0.07 Acres

Senator Buchanan, Lethbridge, Alberta

Prime retail opportunity with excellent storefront exposure on highly trafficked 13 Street North in Lethbridge. This versatile space offers both street front and rear alley access, along with convenient customer and staff parking. The building footprint measures ±2,500 sq. ft. with a full basement and sits on 3,126 sq. ft. (0.072 acres) of land in Lethbridge North. Ideally situated near major amenities including Tim Hortons, Centre Village and Westminster Mall, Scotia Bank, Growers Direct Florist, and No Frills Grocery, this location ensures steady foot and vehicle traffic.