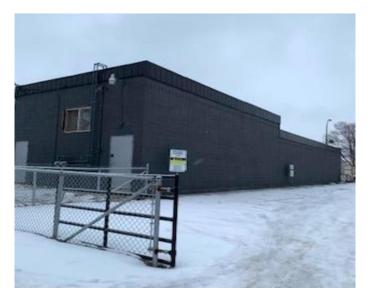

### \$485,000

0 Bedroom, 0.00 Bathroom, Commercial on 0.07 Acres

Senator Buchanan, Lethbridge, Alberta

Prime retail opportunity with excellent storefront exposure on highly trafficked 13 Street North in Lethbridge. This versatile space offers both street front and rear alley access, along with convenient customer and staff parking. The building footprint measures ±2,500 sq. ft. with a full basement and sits on 3,126 sq. ft. (0.072 acres) of land in Lethbridge North. Ideally situated near major amenities including Tim Hortons, Centre Village and Westminster Mall, Scotia Bank, Growers Direct Florist, and No Frills Grocery, this location ensures steady foot and vehicle traffic.