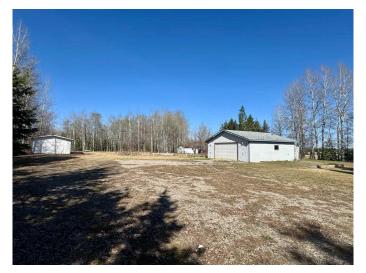

### \$299,000

0 Bedroom, 0.00 Bathroom, Land on 4.00 Acres

NONE, Rural Clearwater County, Alberta

This serviced acreage is located just off the Arbutus Road with two water wells, a septic system, natural gas and power. The 28 x30' garage was built in 2005 and is heated with a three piece washroom. There's also a heated work shop/well house and a couple of older sheds. There's a nice spot already set up for a mobile home with the pilings still in place. A good chunk of the acreage lies to the north of the building site with a very nicely planted spruce tree privacy shelter belt.