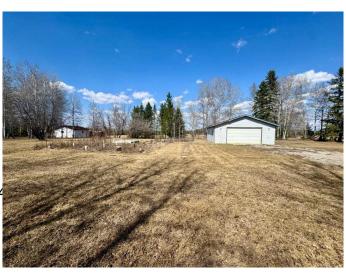

### \$299,000

0 Bedroom, 0.00 Bathroom, Land on 4.00 Acres

NONE, Rural Clearwater County, Alberta

This serviced acreage is located just off the Arbutus Road with two water wells, a septic system, natural gas and power. The 28 x30' garage was built in 2005 and is heated with a three piece washroom. There's also a heated work shop/well house and a couple of older sheds. There's a nice spot already set up for a mobile home with the pilings still in place. A good chunk of the acreage lies to the north of the building site with a very nicely planted spruce tree privacy shelter belt.