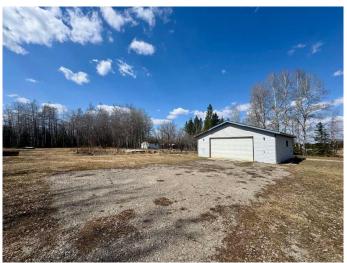

### \$299,000

0 Bedroom, 0.00 Bathroom, Land on 4.00 Acres

NONE, Rural Clearwater County, Alberta

This serviced acreage is located just off the Arbutus Road with two water wells, a septic system, natural gas and power. The 28 x30' garage was built in 2005 and is heated with a three piece washroom. There's also a heated work shop/well house and a couple of older sheds. There's a nice spot already set up for a mobile home with the pilings still in place. A good chunk of the acreage lies to the north of the building site with a very nicely planted spruce tree privacy shelter belt.