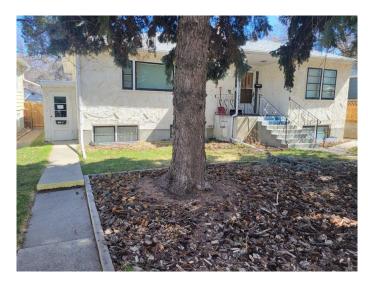

# \$435,000

3 Bedroom, 1.00 Bathroom, 1,244 sqft Residential on 0.15 Acres

Victoria Park, Lethbridge, Alberta

Victoria Park opportunity, raised bungalow, hardwood floors, cove ceilings, glass French doors separate the living room (currently stored in the garage). The suite has 2 separate entrances, large windows, very spacious. Invest, or make it your primary residence, suited basement pre-existed prior to 2007, therefore making it a legal suite is not complicated, this is an "equity builder" most definitely!

Built in 1948