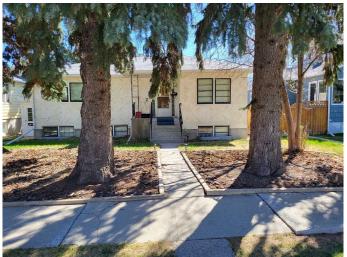

# \$435,000

3 Bedroom, 1.00 Bathroom, 1,244 sqft Residential on 0.15 Acres

Victoria Park, Lethbridge, Alberta

Victoria Park opportunity, raised bungalow, hardwood floors, cove ceilings, glass French doors separate the living room (currently stored in the garage). The suite has 2 separate entrances, large windows, very spacious. Invest, or make it your primary residence, suited basement pre-existed prior to 2007, therefore making it a legal suite is not complicated, this is an "equity builder" most definitely!

Built in 1948