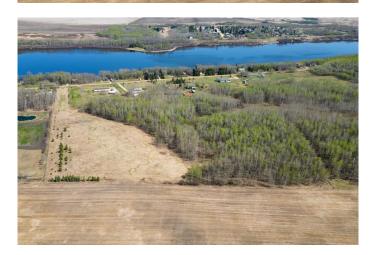

#### \$274,900

0 Bedroom, 0.00 Bathroom, Land on 15.81 Acres

Little Beaver Lake Estates, Rural Camrose County, Alberta

This beautiful 15.81 acres of land is set in the relaxing resort community of Little Beaver Lake Estates in Camrose County. This is your opportunity to own one of the largest parcels of residential land in the community right across the road from Little Beaver Lake with access. Perfect to build your dream home or cottage, invest or just enjoying a camping getaway with plenty of space for your toys and machines. This property is fully fenced and gated with utilities at the lot line. Approximately half the land is forested with pathways and a pond along with a camper stove and stable. The balance of the land is rolling and cleared with excellent building spots. Tranquility and Privacy but still only about 15-25 minutes from communities for schooling, shopping and basic necessities. Amazing value with this perfectly set up property - Come take a look and envision your future.