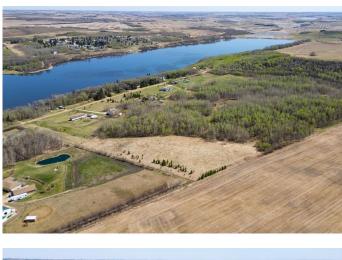

#### \$274,900

0 Bedroom, 0.00 Bathroom, Land on 15.81 Acres

Little Beaver Lake Estates, Rural Camrose County, Alberta

This beautiful 15.81 acres of land is set in the relaxing resort community of Little Beaver Lake Estates in Camrose County. This is your opportunity to own one of the largest parcels of residential land in the community right across the road from Little Beaver Lake with access. Perfect to build your dream home or cottage, invest or just enjoying a camping getaway with plenty of space for your toys and machines. This property is fully fenced and gated with utilities at the lot line. Approximately half the land is forested with pathways and a pond along with a camper stove and stable. The balance of the land is rolling and cleared with excellent building spots. Tranquility and Privacy but still only about 15-25 minutes from communities for schooling, shopping and basic necessities. Amazing value with this perfectly set up property - Come take a look and envision your future.