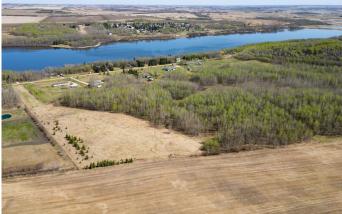

#### \$274,900

0 Bedroom, 0.00 Bathroom, Land on 15.81 Acres

Little Beaver Lake Estates, Rural Camrose County, Alberta

This beautiful 15.81 acres of land is set in the relaxing resort community of Little Beaver Lake Estates in Camrose County. This is your opportunity to own one of the largest parcels of residential land in the community right across the road from Little Beaver Lake with access. Perfect to build your dream home or cottage, invest or just enjoying a camping getaway with plenty of space for your toys and machines. This property is fully fenced and gated with utilities at the lot line. Approximately half the land is forested with pathways and a pond along with a camper stove and stable. The balance of the land is rolling and cleared with excellent building spots. Tranquility and Privacy but still only about 15-25 minutes from communities for schooling, shopping and basic necessities. Amazing value with this perfectly set up property - Come take a look and envision your future.