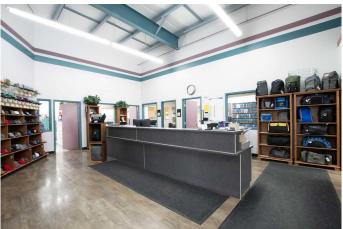

### \$1,899,000

0 Bedroom, 0.00 Bathroom, Commercial on 0.00 Acres

Downtown West, Stettler, Alberta

Ready to expand your business or add to your investment assets? This is an attractive commercial property situated in a prime location on main street/Highway 12 in Stettler and gets plenty of high traffic exposure. With 10,868 sq ft of space, this building offers you a variety of options for retail, professional services, or a warehouse space. This thoughtfully designed building was constructed so that it could be easily divided into 3 separate businesses, each with their own heating/AC, washroom facilities, windows, and exterior doors. The building itself is spotless and has been incredibly well-maintained. There is a large, centrally located lunchroom, high ceilings, and bright overhead lighting. At the back of the building, there are two loading docks with overhead doors. This lot has parking right in front of the building and is easily accessed from Highway 12 or from the street on the south side. The vendor would like to lease the property on a term lease at \$16.00 / sq/ft NNN. This location is anchored by two grocery stores, a gas station, the community hall, agriplex, curling rink, and excellent main street shopping is just down block. Stettler's central location is a viable choice for companies looking to expand or start up new business opportunities and offers excellent highway connections. Stettler has a population of approx. 6000 residents and the County of Stettler has an additional 5300 people.