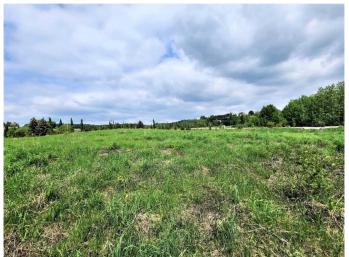

# \$275,000

0 Bedroom, 0.00 Bathroom, Land on 1.31 Acres

Herder, Rural Red Deer County, Alberta

Are you looking for Country Living with the convenience of City Amenities? This vacant lot is literally right on the edge of the City Limits. 1.31 Acres that would work for a Walk Out Bungalow and with Pavement right to your Access. Along with the convenient access to City Amenities, you would be within walking distance to the Balmoral Golf Course and less than 10 minutes to the Canyon Ski Hill and Recreation Center. The owners have completed soil testing for a Septic Tank and Field, plus a Building Envelope that has County Approval. Perfect size Acreage that is extremely rare to find.

## **Exterior**

Lot Description Few Trees, Gentle Sloping, Near Golf Course, Near Shopping Center,

Near Ski Hill, Rectangular Lot