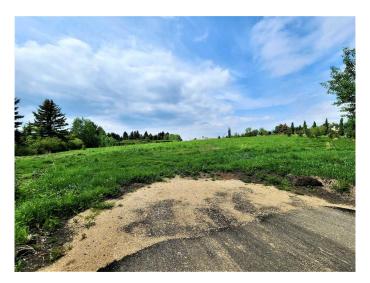

# \$275,000

0 Bedroom, 0.00 Bathroom, Land on 1.31 Acres

Herder, Rural Red Deer County, Alberta

Are you looking for Country Living with the convenience of City Amenities? This vacant lot is literally right on the edge of the City Limits. 1.31 Acres that would work for a Walk Out Bungalow and with Pavement right to your Access. Along with the convenient access to City Amenities, you would be within walking distance to the Balmoral Golf Course and less than 10 minutes to the Canyon Ski Hill and Recreation Center. The owners have completed soil testing for a Septic Tank and Field, plus a Building Envelope that has County Approval. Perfect size Acreage that is extremely rare to find.

## **Exterior**

Lot Description Few Trees, Gentle Sloping, Near Golf Course, Near Shopping Center,

Near Ski Hill, Rectangular Lot