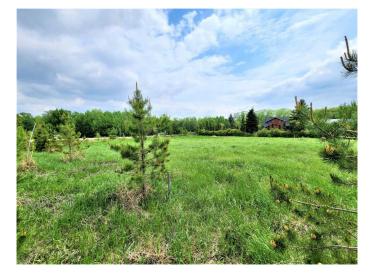

# \$275,000

0 Bedroom, 0.00 Bathroom, Land on 1.31 Acres

Herder, Rural Red Deer County, Alberta

Are you looking for Country Living with the convenience of City Amenities? This vacant lot is literally right on the edge of the City Limits. 1.31 Acres that would work for a Walk Out Bungalow and with Pavement right to your Access. Along with the convenient access to City Amenities, you would be within walking distance to the Balmoral Golf Course and less than 10 minutes to the Canyon Ski Hill and Recreation Center. The owners have completed soil testing for a Septic Tank and Field, plus a Building Envelope that has County Approval. Perfect size Acreage that is extremely rare to find.

## **Exterior**

Lot Description Few Trees, Gentle Sloping, Near Golf Course, Near Shopping Center,

Near Ski Hill, Rectangular Lot