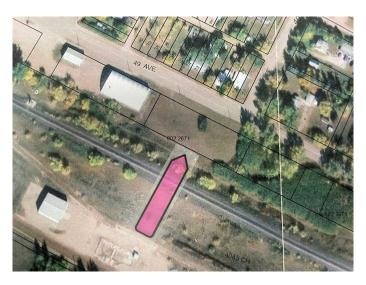

#### \$19,900

0 Bedroom, 0.00 Bathroom, Land on 0.65 Acres

Edgerton, Edgerton, Alberta

If you're seeking high-visibility real estate with significant potential, this 0.7-acre commercial property located on the main highway through Edgerton checks every box. With dimensions of 100 feet by 283 feet, the lot offers both generous space and optimal exposureâ€"perfect for a wide variety of business ventures. Positioned directly on the bustling highway that cuts through Edgerton, this parcel benefits from constant vehicle traffic and easy accessibility. Whether you're looking to build a retail storefront, a restaurant, service business, or an office space, this location offers maximum visibility and convenience for your future clientele.