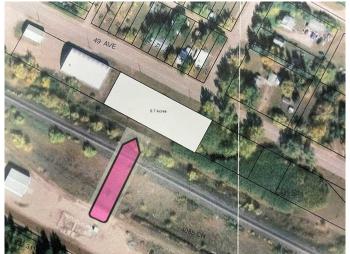

#### \$19,900

0 Bedroom, 0.00 Bathroom, Land on 0.65 Acres

Edgerton, Edgerton, Alberta

If you're seeking high-visibility real estate with significant potential, this 0.7-acre commercial property located on the main highway through Edgerton checks every box. With dimensions of 100 feet by 283 feet, the lot offers both generous space and optimal exposureâ€"perfect for a wide variety of business ventures. Positioned directly on the bustling highway that cuts through Edgerton, this parcel benefits from constant vehicle traffic and easy accessibility. Whether you're looking to build a retail storefront, a restaurant, service business, or an office space, this location offers maximum visibility and convenience for your future clientele.