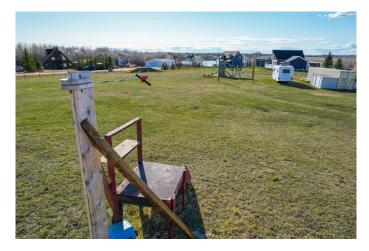

#### \$420,000

0 Bedroom, 0.00 Bathroom, Land on 3.49 Acres

Braseth Beach, Rural Camrose County, Alberta

WELCOME TO ALBERTA! Unique opportunity to own a large 3.49 acre lot within the private gated community of Braseth Beach, while not being part of Braseth Beach. This means no condo fees or condominium building restrictions. There is full access to the lot and lake through the Braseth Beach private road, via easements that are on title. A development permit is in place to build a 50â€<sup>™</sup> x 80â€<sup>™</sup> barndominium (house + shop) with power already on the property! substantial earthwork has been done, with a large hill constructed to accommodate a house with a walk-out basement and to put you high enough with the right design to see the water! Large pad at the back of the lot to accommodate a shop/garage, Natural gas service is paid for (Chain Lakes Gas Co-Op) and can be run to the property when ready. There is great aquifer at 140'+/- and a well is approved should a new owner want to drill one. New seacan last year with doors on both ends. Sewer tie-in point ran to the edge of the property (would need to tie into the main Braseth Beach sewer system) or you'll have the option of your own sewer system. Barbed wire fence around the perimeter of the lot, with trees to the east, farmland to the north and water to the south! Lots of trees have been planted the past two years, including: 70=/towering poplars, 40 +/-spruce, 8 cherry, 4

peach, 3 apple, 120â€<sup>™</sup> of raspberries, 60â€<sup>™</sup> of haskaps and last but not least, a 150â€<sup>™</sup> zipline for the kids! Buffalo Lake is Alberta's largest lake south of Edmonton, offers amazing power sports, swimming and fishing.