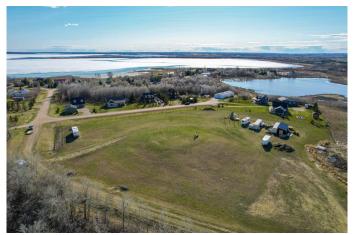

#### \$420,000

0 Bedroom, 0.00 Bathroom, Land on 3.49 Acres

Braseth Beach, Rural Camrose County, Alberta

WELCOME TO ALBERTA! Unique opportunity to own a large 3.49 acre lot within the private gated community of Braseth Beach, while not being part of Braseth Beach. This means no condo fees or condominium building restrictions. There is full access to the lot and lake through the Braseth Beach private road, via easements that are on title. A development permit is in place to build a 50â€<sup>™</sup> x 80â€<sup>™</sup> barndominium (house + shop) with power already on the property! substantial earthwork has been done, with a large hill constructed to accommodate a house with a walk-out basement and to put you high enough with the right design to see the water! Large pad at the back of the lot to accommodate a shop/garage, Natural gas service is paid for (Chain Lakes Gas Co-Op) and can be run to the property when ready. There is great aquifer at 140'+/- and a well is approved should a new owner want to drill one. New seacan last year with doors on both ends. Sewer tie-in point ran to the edge of the property (would need to tie into the main Braseth Beach sewer system) or you'll have the option of your own sewer system. Barbed wire fence around the perimeter of the lot, with trees to the east, farmland to the north and water to the south! Lots of trees have been planted the past two years, including: 70=/towering poplars, 40 +/-spruce, 8 cherry, 4

peach, 3 apple, 120â€<sup>™</sup> of raspberries, 60â€<sup>™</sup> of haskaps and last but not least, a 150â€<sup>™</sup> zipline for the kids! Buffalo Lake is Alberta's largest lake south of Edmonton, offers amazing power sports, swimming and fishing.