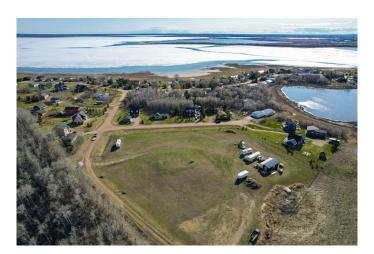

#### \$420,000

0 Bedroom, 0.00 Bathroom, Land on 3.49 Acres

Braseth Beach, Rural Camrose County, Alberta

WELCOME TO ALBERTA! Unique opportunity to own a large 3.49 acre lot within the private gated community of Braseth Beach, while not being part of Braseth Beach. This means no condo fees or condominium building restrictions. There is full access to the lot and lake through the Braseth Beach private road, via easements that are on title. A development permit is in place to build a 50â€<sup>™</sup> x 80â€<sup>™</sup> barndominium (house + shop) with power already on the property! substantial earthwork has been done, with a large hill constructed to accommodate a house with a walk-out basement and to put you high enough with the right design to see the water! Large pad at the back of the lot to accommodate a shop/garage, Natural gas service is paid for (Chain Lakes Gas Co-Op) and can be run to the property when ready. There is great aquifer at 140'+/- and a well is approved should a new owner want to drill one. New seacan last year with doors on both ends. Sewer tie-in point ran to the edge of the property (would need to tie into the main Braseth Beach sewer system) or you'll have the option of your own sewer system. Barbed wire fence around the perimeter of the lot, with trees to the east, farmland to the north and water to the south! Lots of trees have been planted the past two years, including: 70=/towering poplars, 40 +/-spruce, 8 cherry, 4

peach, 3 apple, 120â€<sup>™</sup> of raspberries, 60â€<sup>™</sup> of haskaps and last but not least, a 150â€<sup>™</sup> zipline for the kids! Buffalo Lake is Alberta's largest lake south of Edmonton, offers amazing power sports, swimming and fishing.